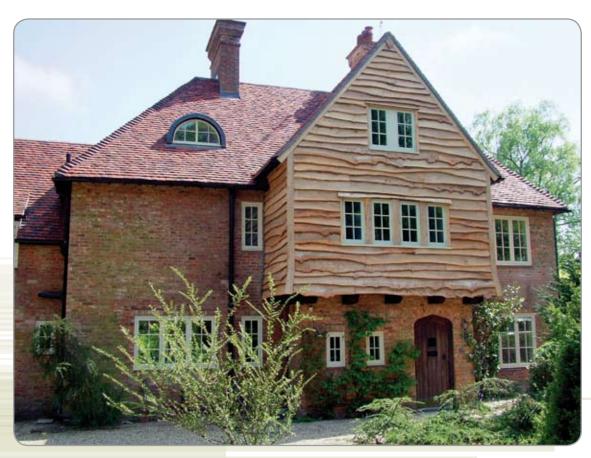

alternative mould applications

Stop chamfer

Mason's mitre

tudor headed door

Raised and fielded panels.

The Oak Range