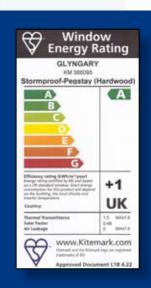

### contents

stormproof sash flush sash variety of joinery items projects oak range 1 2 3-7 8-10 11-13

Glyngary's Energy Efficient windows consist of highly insulated double glazed units allowing the maximum amount of solar energy to pass through the glass into the room providing free solar heat gain. The advanced glass coating then reflects the heat back into the room rather than letting it escape.

Glyngary has achieved 15 WER ratings so far, and we are continuing to certify products. All 15 products are either 'A' or 'B' rated, which is most impressive, when a 'C' is considered as compliant.

### **Glyngary Energy Efficient Windows**