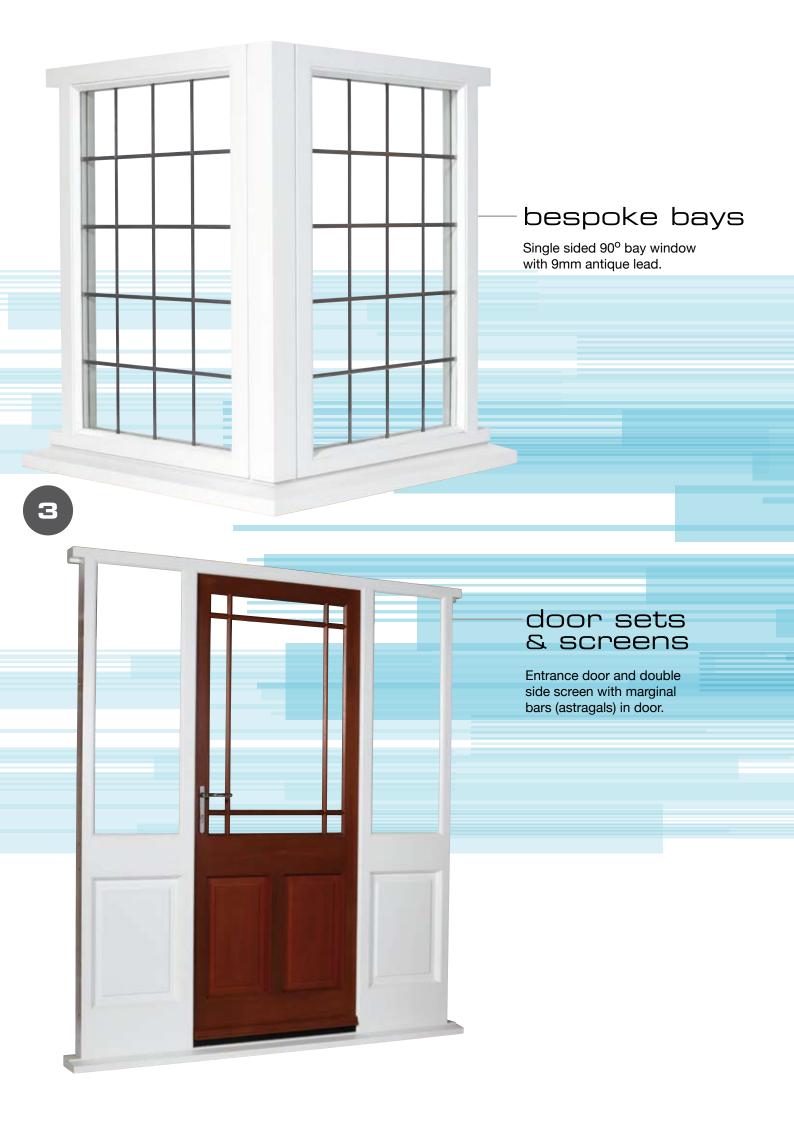

#### your choice

Whatever style of timber window, door or gate you want, we can design it. Alternatively choose from our existing range of products.