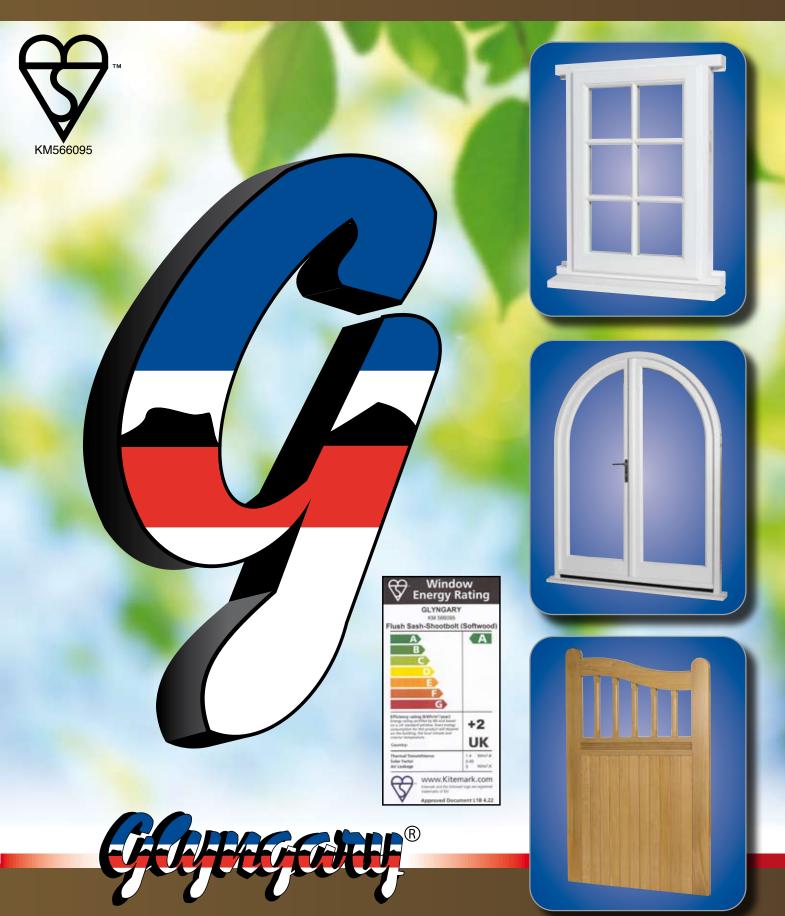

## Quality • Craftmanship • Style Glyngary - The natural choice

**External Joinery Products** 

Incorporating our Oak Range

#### Your choice

Welcome to our latest brochure showing Glyngary's extensive range of top quality external joinery products using quality timbers including oak, sapele, iroko and redwood.

After listening to our customers, we understand that sourcing quality timber products can be problematic. Choosing the best company for the job isn't easy with many unable to deliver on the sales promises they make. Slow response times, unreliability and poor product quality are experienced all too often whilst quality, service and value for money can rarely be relied upon from one firm alone.

Glyngary is different. A family owned firm since 1985, we pride ourselves on our ability to consistently deliver the quality, service and value customers are looking for, each and every time. All products are manufactured in our own well equipped and modern facilities by our fully trained craftsmen workforce who appreciate that the level of workmanship put in reflects on both their own and Glyngary's reputation. Our passion for customer

Glyngary has achieved 15 WER ratings so far, and we are continuing to certify products. All 15 products are either 'A' or 'B' rated, which is most impressive, when a 'C' is considered as compliant.