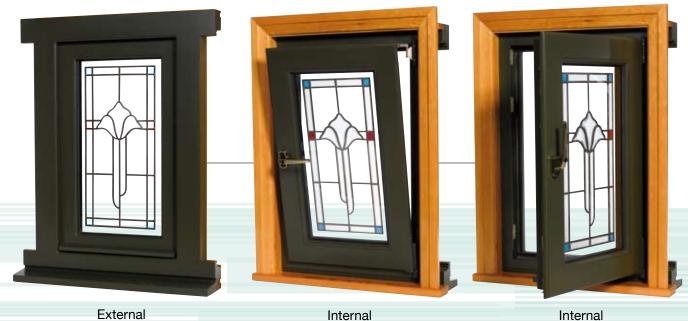

e

### contents

stormproof sash flush sash variety of joinery items projects oak range 1 2 3-7 8-10 11-13











Glyngary's Energy Efficient windows consist of highly insulated double glazed units allowing the maximum amount of solar energy to pass through the glass into the room providing free solar heat gain. The advanced glass coating then reflects the heat back into the room rather than letting it escape.

Glyngary has achieved 15 WER ratings so far, and we are continuing to certify products. All 15 products are either 'A' or 'B' rated, which is most impressive, when a 'C' is considered as compliant.

## production









# passion<sub>craftsmanship</sub> dedication quality









# added value choice reliability knowledge

# stormproof sash















#### tilt and turn



fully reversible



#### different RAL examples



# gallery some of our many projects











distinctive beautify kerb appeal elegant enhances refined transforms improves classic







from mature properties to new properties, Glyngary products add real value



tudor headed window

alternative mould applications

Stop chamfer



Mason's mitre



tudor headed door

Raised and fielded panels.









The Oak Range



#### bespoke – brackets



12

#### your choice

Whatever style of timber window, door or gate you want, we can design it. Alternatively choose from our existing range of products.













# quality window & door hardware direct from glyngary's own online e-tailing site

www.glyngaryhardware.co.uk



### **Glyngary Energy Efficient Windows**