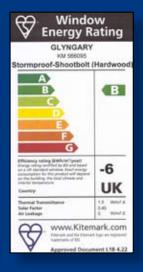

### contents

stormproof sash flush sash variety of joinery items projects oak range 1 2 3-7 8-10 11-13

Glyngary's Energy Efficient windows consist of highly insulated double glazed units allowing the maximum amount of solar energy to pass through the glass into the room providing free solar heat gain. The advanced glass coating then reflects the heat back into the room rather than letting it escape.

Glyngary has achieved 15 WER ratings so far, and we are continuing to certify products. All 15 products are either 'A' or 'B' rated, which is most impressive, when a 'C' is considered as compliant.

### **Glyngary Energy Efficient Windows**