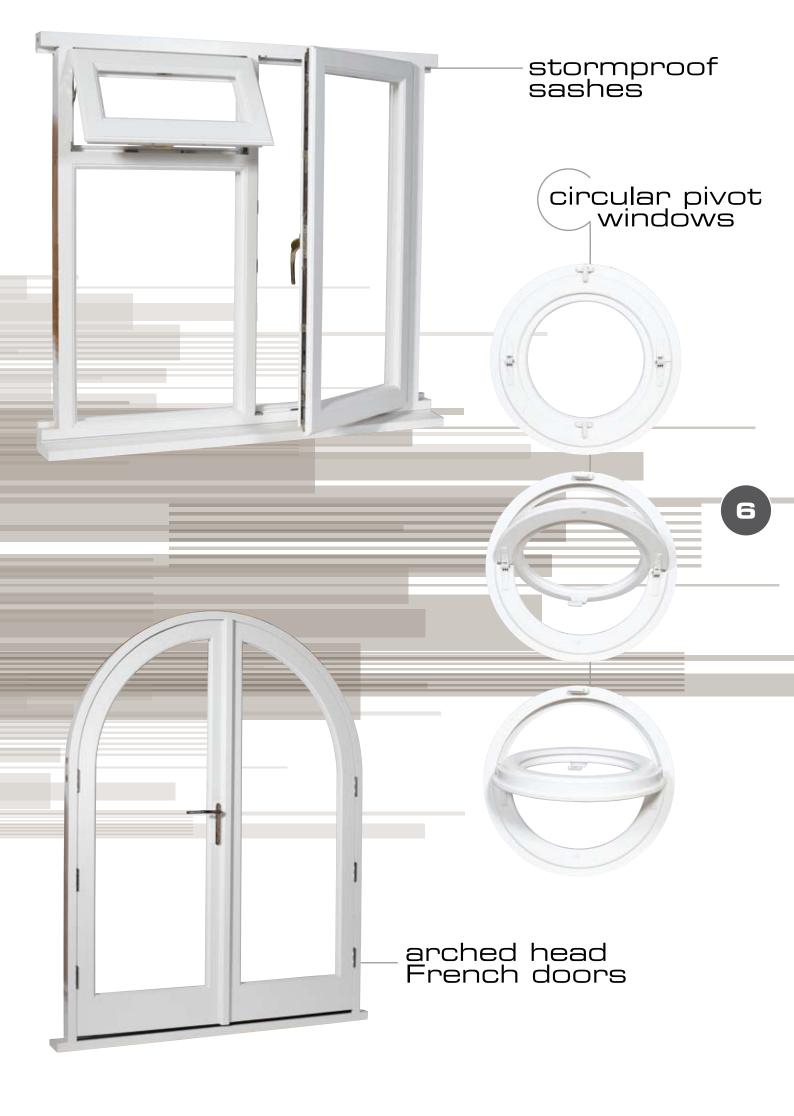

### contents

stormproof sash flush sash variety of joinery items projects oak range 1 2 3-7 8-10 11-13

Glyngary's Energy Efficient windows consist of highly insulated double glazed units allowing the maximum amount of solar energy to pass through the glass into the room providing free solar heat gain. The advanced glass coating then reflects the heat back into the room rather than letting it escape.