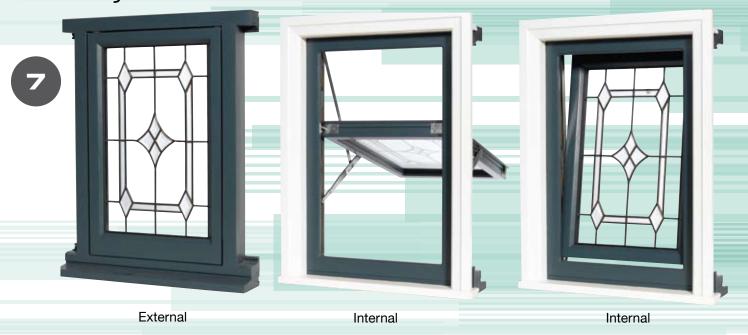

rmproof sash flush sash variety of joinery items projects oak range 1 2 3-7 8-10 11-13











Glyngary's Energy Efficient windows consist of highly insulated double glazed units allowing the maximum amount of solar energy to pass through the glass into the room providing free solar heat gain. The advanced glass coating then reflects the heat back into the room rather than letting it escape.

Glyngary has achieved 15 WER ratings so far, and we are continuing to certify products. All 15 products are either 'A' or 'B' rated, which is most impressive, when a 'C' is considered as compliant.

## production









# passion<sub>craftsmanship</sub> dedication quality









# added value choice reliability knowledge

# stormproof sash















#### tilt and turn



fully reversible



#### different RAL examples



# gallery some of our many projects











distinctive beautify kerb appeal elegant enhances refined transforms improves classic







from mature properties to new properties, Glyngary products add real value



tudor headed window

alternative mould applications

Stop chamfer



Mason's mitre



tudor headed door

Raised and fielded panels.









The Oak Range



#### bespoke – brackets



12

#### your choice

Whatever style of timber window, door or gate you want, we can design it. Alternatively choose from our existing range of products.













# quality window & door hardware direct from glyngary's own online e-tailing site

www.glyngaryhardware.co.uk



### **Glyngary Energy Efficient Windows**