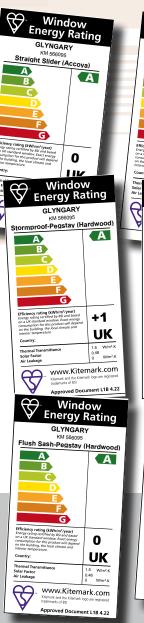

Glyngary has achieved 15 WER ratings so far, and we are continuing to certify products. All 15 products are either 'A' or 'B' rated, which is most impressive, when a 'C' is considered as compliant.

### **Glyngary Energy Efficient Windows**