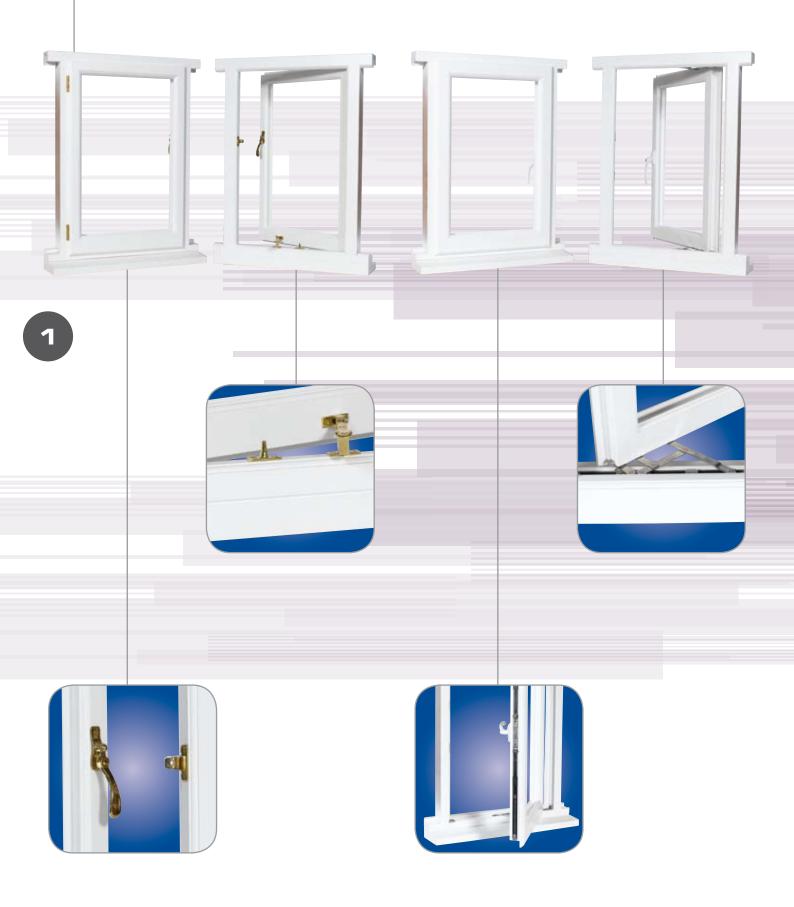

rector



oak iroko

redwood sapele

### contents

stormproof sash flush sash variety of joinery items projects oak range 1 2 3-7 8-10 11-13











Glyngary's Energy Efficient windows consist of highly insulated double glazed units allowing the maximum amount of solar energy to pass through the glass into the room providing free solar heat gain. The advanced glass coating then reflects the heat back into the room rather than letting it escape.

Glyngary has achieved 15 WER ratings so far, and we are continuing to certify products. All 15 products are either 'A' or 'B' rated, which is most impressive, when a 'C' is considered as compliant.

## production









# passion<sub>craftsmanship</sub> dedication quality









# added value choice reliability knowledge

# stormproof sash















#### tilt and turn



fully reversible



#### different RAL examples



# gallery some of our many projects











distinctive beautify kerb appeal elegant enhances refined transforms improves classic







from mature properties to new properties, Glyngary products add real value



tudor headed window

alternative mould applications

Stop chamfer



Mason's mitre



tudor headed door

Raised and fielded panels.









The Oak Range



#### bespoke – brackets



12

#### your choice

Whatever style of timber window, door or gate you want, we can design it. Alternatively choose from our existing range of products.













# quality window & door hardware direct from glyngary's own online e-tailing site

www.glyngaryhardware.co.uk



### **Glyngary Energy Efficien