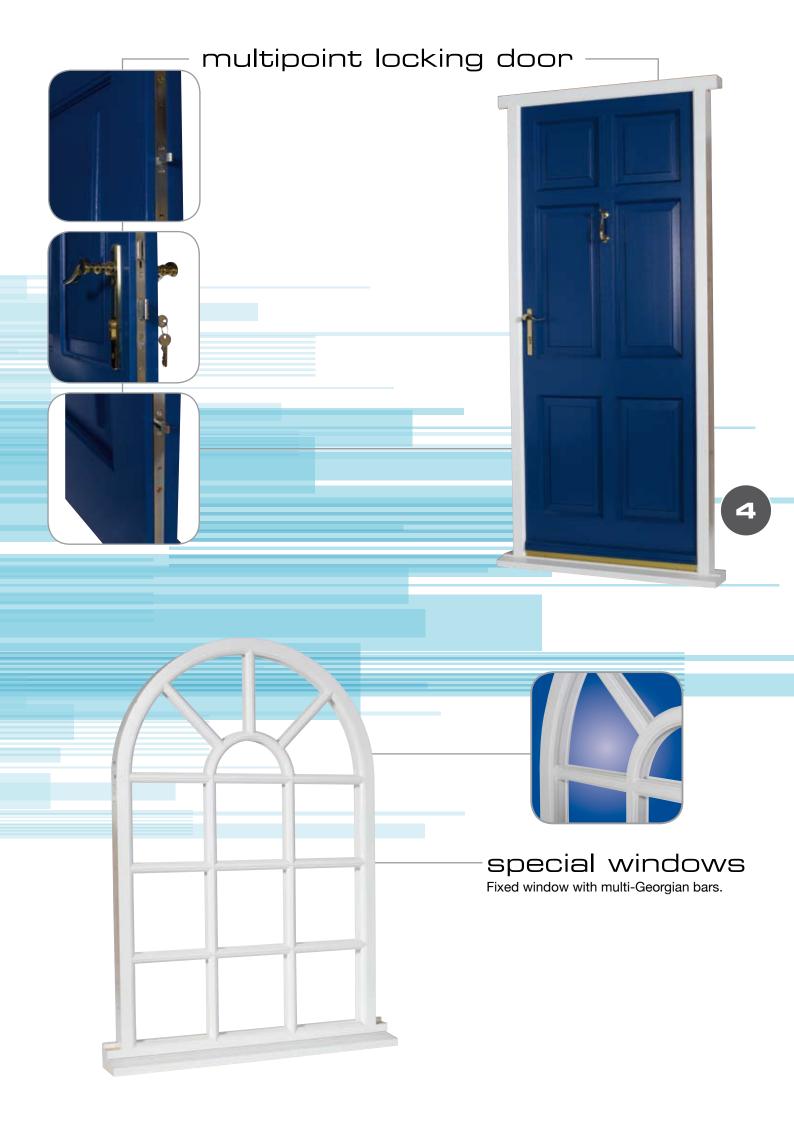

#### your choice

Whatever style of timber window, door or gate you want, we can design it. Alternatively choose from our existing range of products.