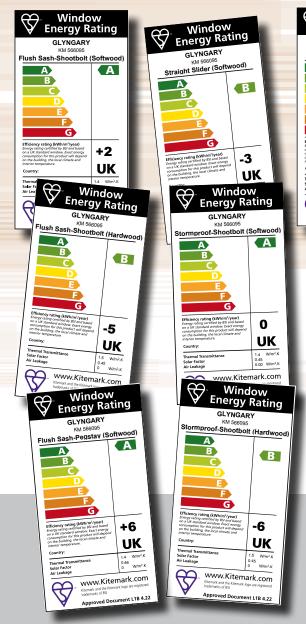

Glyngary has achieved 15 WER ratings so far, and we are continuing to certify products. All 15 products are either 'A' or 'B' rated, which is most impressive, when a 'C' is considered as compliant.

### **Glyngary Energy Efficient Windows**