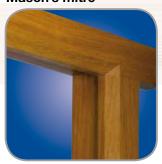

alternative mould applications

Stop chamfer

Mason's mitre

tudor headed door

Raised and fielded panels.

The Oak Range