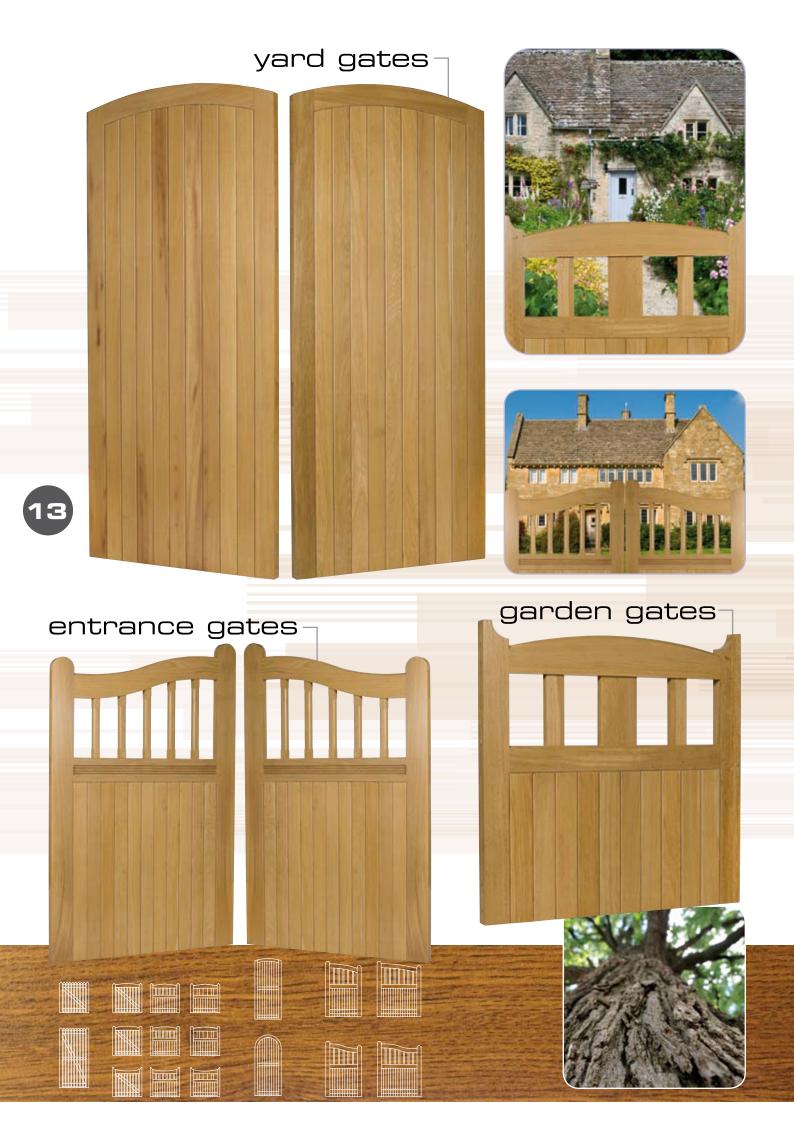

alternative mould applications

Stop chamfer

Mason's mitre

tudor headed door

Raised and fielded panels.

The Oak Range

#### bespoke – brackets

12

#### your choice

Whatever style of timber window, door or gate you want, we can design it. Alternatively choose from our existing range of products.