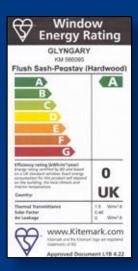

### contents

stormproof sash flush sash variety of joinery items projects oak range 1 2 3-7 8-10 11-13

Glyngary's Energy Efficient windows consist of highly insulated double glazed units allowing the maximum amount of solar energy to pass through the glass into the room providing free solar heat gain. The advanced glass coating then reflects the heat back into the room rather than letting it escape.

Glyngary has achieved 15 WER ratings so far, and we are continuing to certify products. All 15 products are either 'A' or 'B' rated, which is most impressive, when a 'C' is considered as compliant.

### **Glyngary Energy Efficient Windows**