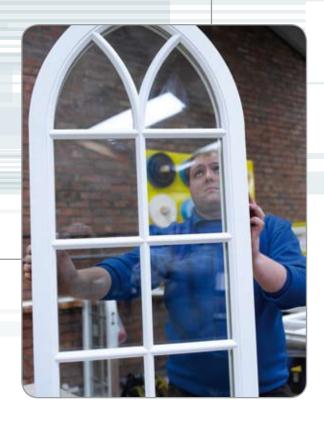

# gallery some of our many projects

distinctive beautify kerb appeal elegant enhances refined transforms improves classic

from mature properties to new properties, Glyngary products add real value

tudor headed window

alternative mould applications

Stop chamfer

Mason's mitre

tudor headed door

Raised and fielded panels.

The Oak Range