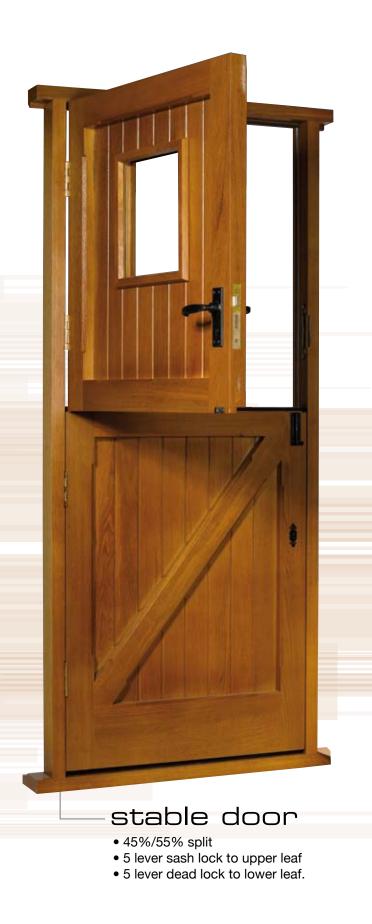

has achieved 15 WER ratings so far, and we are continuing to certify products. All 15 products are either 'A' or 'B' rated, which is most impressive, when a 'C' is considered as compliant.

## production









# passion<sub>craftsmanship</sub> dedication quality









# added value choice reliability knowledge

# stormproof sash















#### tilt and turn



fully reversible



#### different RAL examples



# gallery some of our many projects











distinctive beautify kerb appeal elegant enhances refined transforms improves classic







from mature properties to new properties, Glyngary products add real value



tudor headed window

alternative mould applications

Stop chamfer



Mason's mitre



tudor headed door

Raised and fielded panels.









The Oak Range



#### bespoke – brackets



12

#### your choice

Whatever style of timber window, door or gate you want, we can design it. Alternatively choose from our existing range of products.













# quality window & door hardware direct from glyngary's own online e-tailing site

www.glyngaryhardware.co.uk



### **Glyngary Energy Efficient Windows**