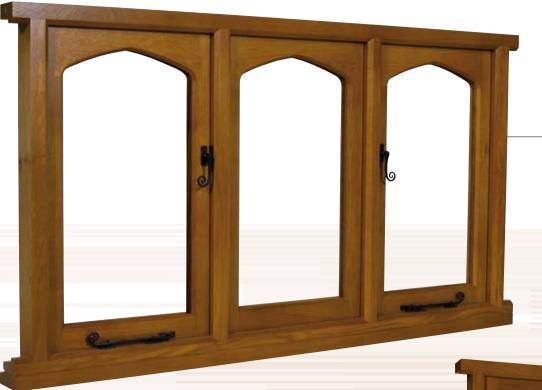

alternative mould applications

Stop chamfer

Mason's mitre

tudor headed door

Raised and fielded panels.

The Oak Range