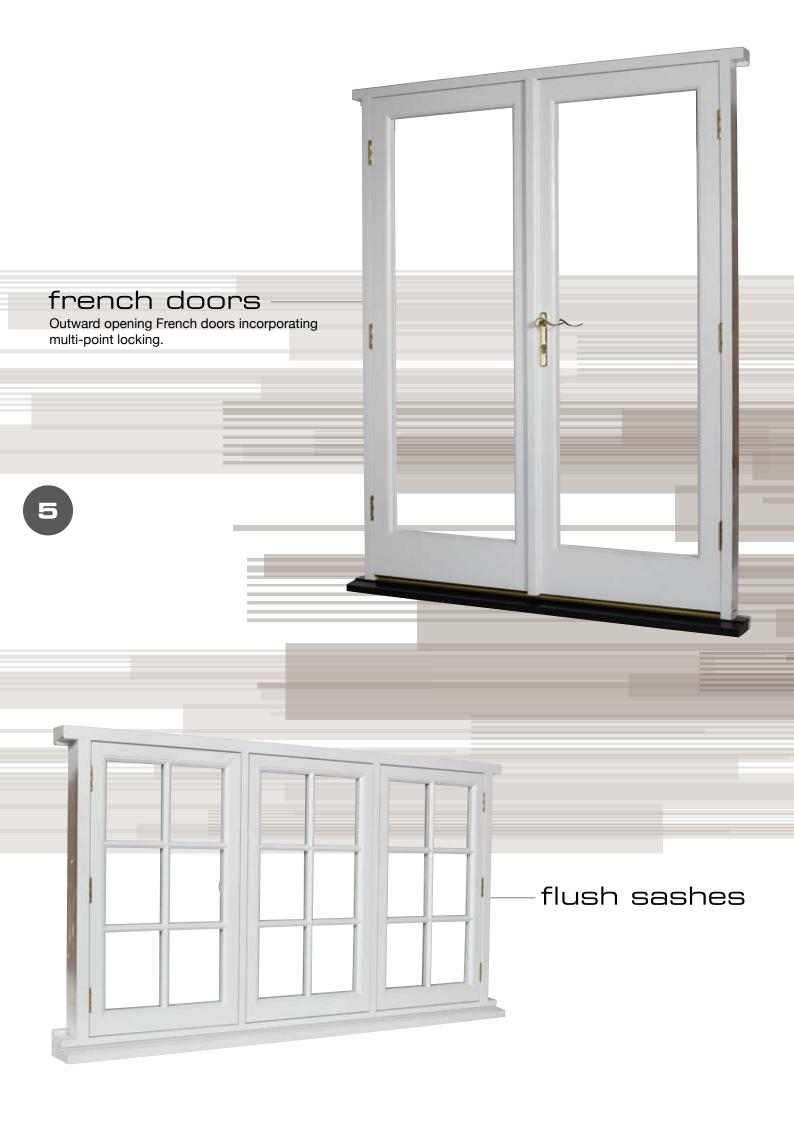

### contents

stormproof sash flush sash variety of joinery items projects oak range 1 2 3-7 8-10 11-13

Glyngary's Energy Efficient windows consist of highly insulated double glazed units allowing the maximum amount of solar energy to pass through the glass into the room providing free solar heat gain. The advanced glass coating then reflects the heat back into the room rather than letting it escape.