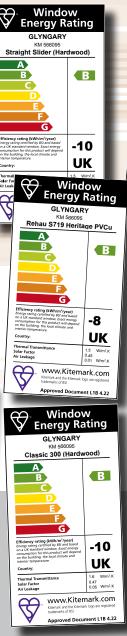

Glyngary has achieved 15 WER ratings so far, and we are continuing to certify products. All 15 products are either 'A' or 'B' rated, which is most impressive, when a 'C' is considered as compliant.

### **Glyngary Energy Efficient Windows**