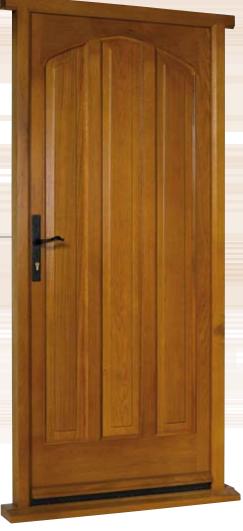

alternative mould applications

Stop chamfer

Mason's mitre

tudor headed door

Raised and fielded panels.

The Oak Range