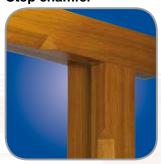

alternative mould applications

Stop chamfer

Mason's mitre

tudor headed door

Raised and fielded panels.

The Oak Range