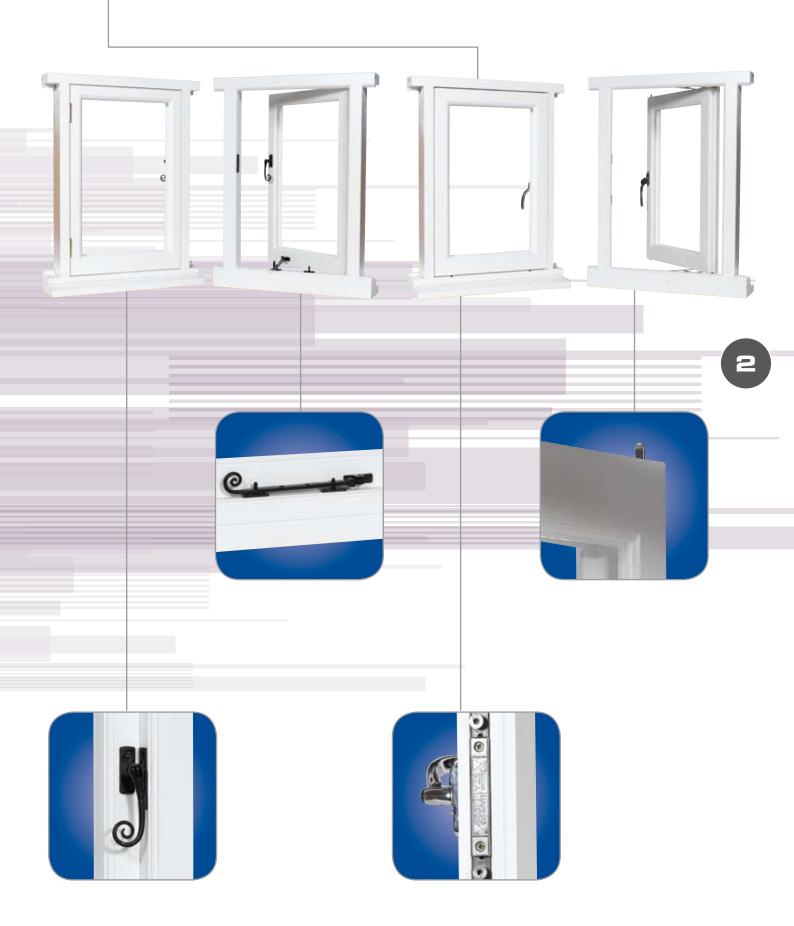

or



oak iroko

redwood sapele

### contents

stormproof sash flush sash variety of joinery items projects oak range 1 2 3-7 8-10 11-13











Glyngary's Energy Efficient windows consist of highly insulated double glazed units allowing the maximum amount of solar energy to pass through the glass into the room providing free solar heat gain. The advanced glass coating then reflects the heat back into the room rather than letting it escape.

Glyngary has achieved 15 WER ratings so far, and we are continuing to certify products. All 15 products are either 'A' or 'B' rated, which is most impressive, when a 'C' is considered as compliant.

## production









# passion<sub>craftsmanship</sub> dedication quality









# added value choice reliability knowledge

# stormproof sash















#### tilt and turn



fully reversible



#### different RAL examples



# gallery some of our many projects











distinctive beautify kerb appeal elegant enhances refined transforms improves classic







from mature properties to new properties, Glyngary products add real value



tudor headed window

alternative mould applications

Stop chamfer



Mason's mitre



tudor headed door

Raised and fielded panels.









The Oak Range



#### bespoke – brackets



12

#### your choice

Whatever style of timber window, door or gate you want, we can design it. Alternatively choose from our existing range of products.













# quality window & door hardware direct from glyngary's own online e-tailing site

www.glyngaryhardware.co.uk



### **Glyngary Energy Efficient Wi