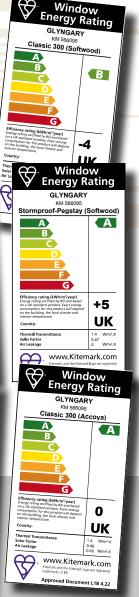

### contents

stormproof sash flush sash variety of joinery items projects oak range 1 2 3-7 8-10 11-13

Glyngary's Energy Efficient windows consist of highly insulated double glazed units allowing the maximum amount of solar energy to pass through the glass into the room providing free solar heat gain. The advanced glass coating then reflects the heat back into the room rather than letting it escape.

Glyngary has achieved 15 WER ratings so far, and we are continuing to certify products. All 15 products are either 'A' or 'B' rated, which is most impressive, when a 'C' is considered as compliant.