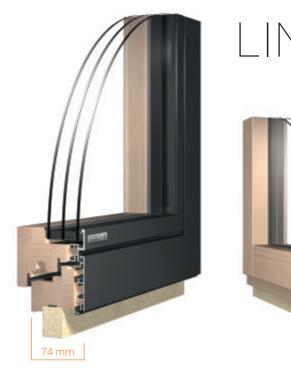

#### 16-21 **LINEA**

Contemporary architecture calls for clarity and straight-forwardness. Katzbeck honors these requirements through its new LINEA window innovation.

## DESIGN

woodaluminium

Contemporary architecture calls for clarity and straight-forwardness. Katzbeck honors these requirements through its new LINEA window innovation – a flush-mounted woodaluminium window that serves as a design object in and of itself.

The flush-mounted window system for contemporary architecture represents high-quality looks, exceptional longevity, and maximum energy efficiency. The sashes and frame line up with the wall in one, thereby providing each room with a clear, contemporary feeling. The slender wood profile and the enlarged glass surfaces facilitate rooms flooded with light and provide for unique views.

Moderne architecture calls for clarity and straight-fowardness. This demand is met through the LINEA innovation of windows by Katzbeck - a flush-mount woodaluminium window which presents itself as a design object.