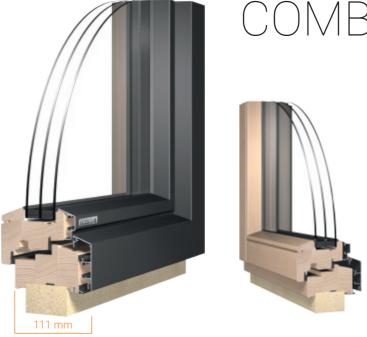

COMBINApassiv represents the strongest woodaluminium window of the Katzbeck product range, featuring a frame thickness of 111mm and standard triple glazing. Therefore, the woodaluminium and wood window specialist provides a good feeling along with a long-term effect.