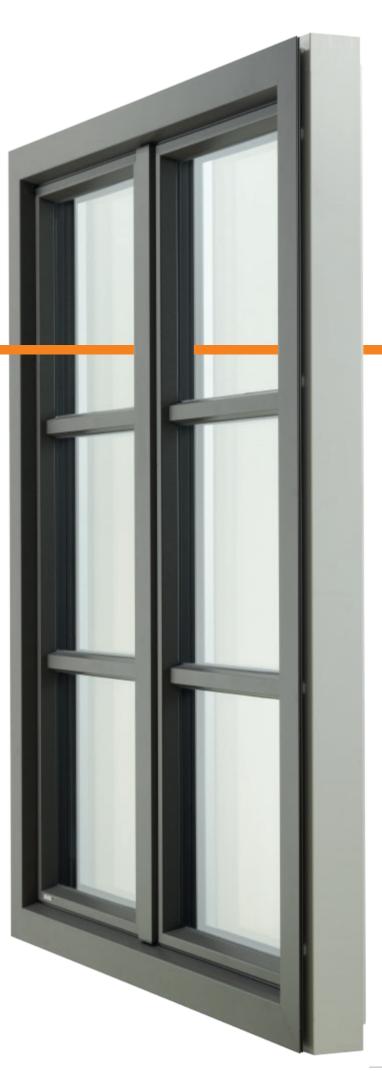

DESIGN, the innovative woodaluminium window from our own research and development department combines high quality design, maximum energy efficiency, the highest level of safety and extraordinary comfort. Remarkable details, top-of-the-line appearance and state-of-the-art technology make DESIGN the frontrunner of sophisticated architecture. The very slim wood elevation increases the glazing surface and improves the thermal protection value of the window. The result: bright, open and rooms suffused with light.

The revolutionary, micro-foam sealant increases longevity and durability and improves soundproofing and thermal protection. Katzbeck – the specialist for woodaluminium and wood windows.

Window Values according to Standards BestValue triple-glazing Uw 0,75