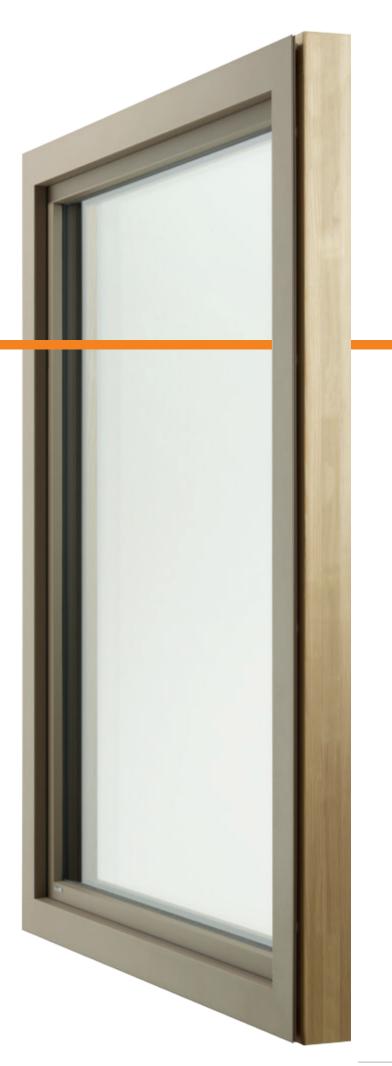

woodaluminium

Design is

thinking

made

visual.

Saul Bass, Designer

STRAIGHT-FORWARD DESIGN VISIBLE =

DESIGN

DESIGN, the innovative woodaluminium window from our own research and development department combines high quality design, maximum energy efficiency, the highest level of safety and extraordinary comfort. Remarkable details, top-of-the-line appearance and state-of-the-art technology make DESIGN the frontrunner of sophisticated architecture. The very slim wood elevation increases the glazing surface and improves the thermal protection value of the window. The result: bright, open and rooms suffused with light.

The revolutionary, micro-foam sealant increases longevity and durability and improves soundproofing and thermal protection. Katzbeck – the specialist for woodaluminium and wood windows.

Window Values according to Standards BestValue triple-glazing Uw 0,75