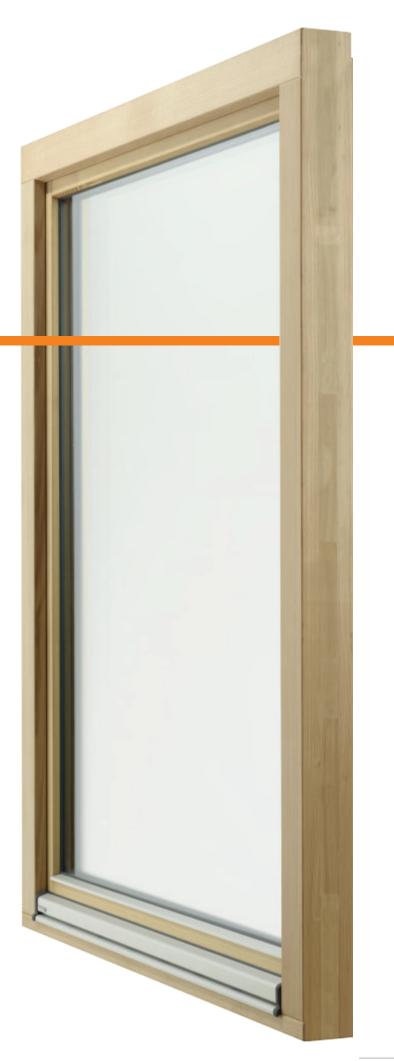

## MASSIVA MASSIVApassiv

Even stronger and sturdier – featuring solid wood thickness MASSIVA stands for highest stability and safety. Suitable for passive homes, the "toughest" innovation by Katzbeck – the specialist for woodaluminium and wood windows is convincing through its 100 percent natural insulation. Burglary arrest details and very high stability of the casements, frames, and fittings, as well as extraordinarily strong laminated safety glass create a feeling of absolute security within your own home for a very long time; Katzbeck stands for longevity with 65 years of experience and quality.

# POWERHOUSE

Window Values according to Standards BestValue triple-glazing Uw 0,75

Window Values according to Standards BestValue triple-glazing Uw 0,71

MASSIVA