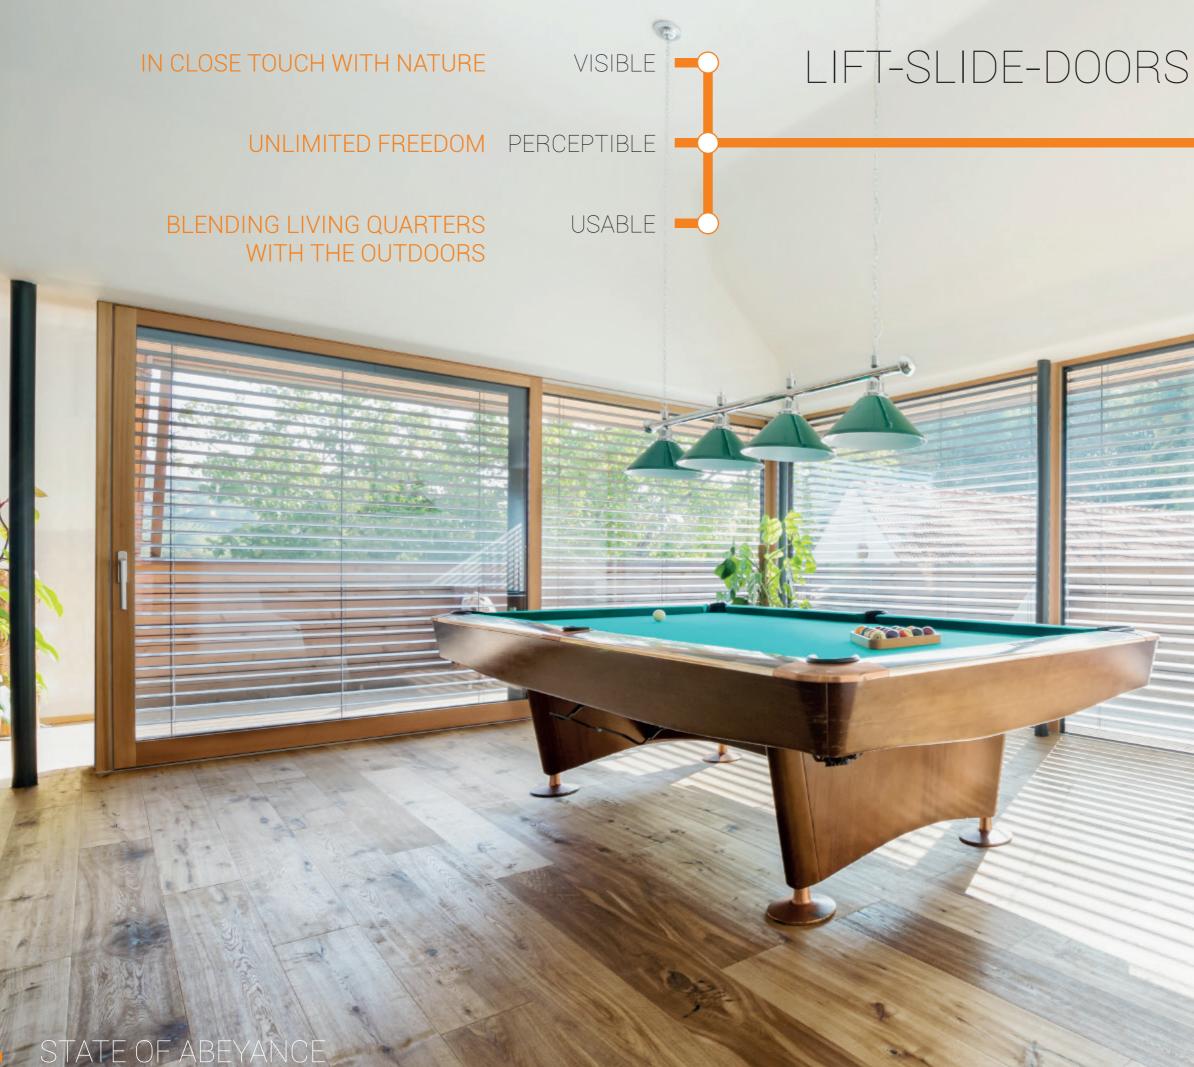

#### LIFTING-SLIDING DOORS 46-47

Contemporary architecture brings nature into the living quarters through extensive glass surfaces. Window/Door elements reaching from the ground to the ceiling that can be slid aside completely ensure a flowing transition between inside and outside.

## MASSIVApassiv

architecture Contemporary brings nature into the living quarters through extensive glass surfaces. Window/Door elements reaching from the ground to the ceiling that can be slid aside completely ensure a flowing transition between inside and outside. Optimum use of indoor space is provided by the application of space-saving opening windows/ doors featuring lifting-sliding elements, compared to turning sashes/leafs, and the expansive glazing dimensions flood rooms with light. Large sliding elements are made possible through the specific, especially sturdy structure of lifting-sliding doors by Katzbeck. As these elements can be of considerable weight, a sophisticated technology facilitates the opening and closing of these: the perfect transmission of the opening mechanism enables an ease in opening - and the element glides to one side with a minimum use of force.