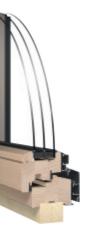

DESIGN, the innovative woodaluminium window from our own research and development department combines high quality design, maximum energy efficiency, the highest level of safety and extraordinary comfort. Remarkable details, top-of-the-line appearance and state-of-the-art technology make DESIGN the frontrunner of sophisticated architecture. The very slim wood elevation increases the glazing surface and improves the thermal protection value of the window. The result: bright, open and rooms suffused with light.

The revolutionary, micro-foam sealant increases longevity and durability and improves soundproofing and thermal protection. Katzbeck – the specialist for woodaluminium and wood windows.

Window Values according to Standards BestValue triple-glazing Uw 0,75