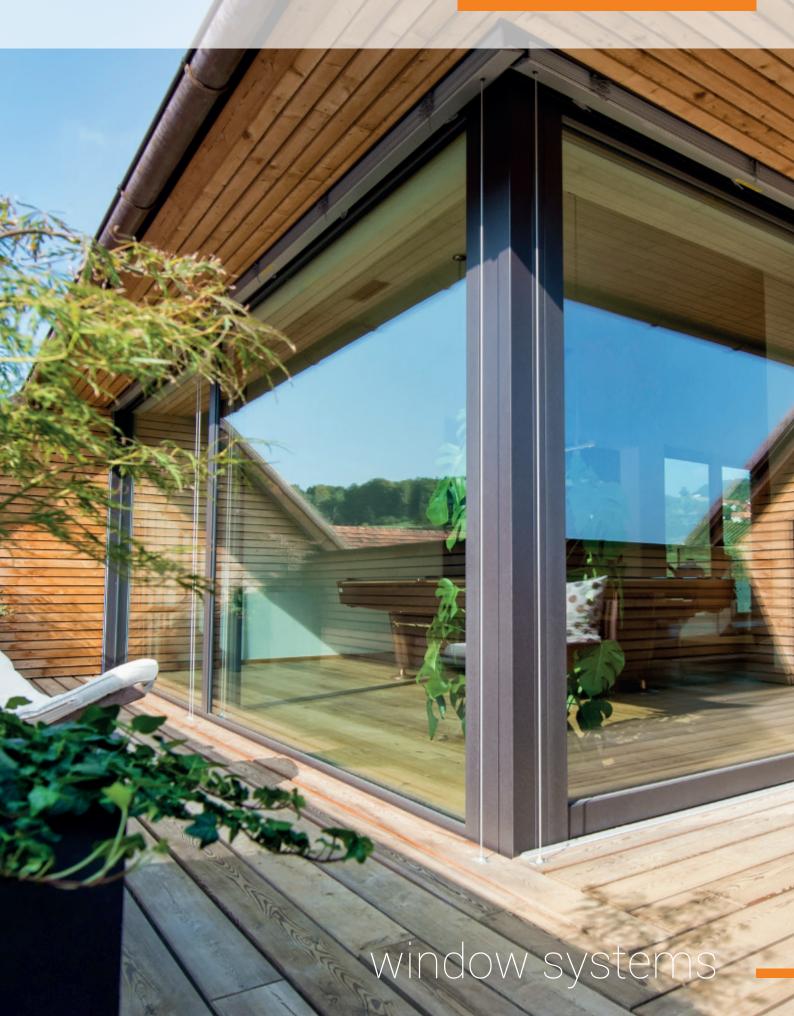

#### LIFTING-SLIDING DOORS 46-47

Contemporary architecture brings nature into the living quarters through extensive glass surfaces. Window/Door elements reaching from the ground to the ceiling that can be slid aside completely ensure a flowing transition between inside and outside.

## MASSIVApassiv

architecture Contemporary brings nature into the living quarters through extensive glass surfaces. Window/Door elements reaching from the ground to the ceiling that can be slid aside completely ensure a flowing transition between inside and outside. Optimum use of indoor space is provided by the application of space-saving opening windows/ doors featuring lifting-sliding elements, compared to turning sashes/leafs, and the expansive glazing dimensions flood rooms with light. Large sliding elements are made possible through the specific, especially sturdy structure of lifting-sliding doors by Katzbeck. As these elements can be of considerable weight, a sophisticated technology facilitates the opening and closing of these: the perfect transmission of the opening mechanism enables an ease in opening - and the element glides to one side with a minimum use of force.