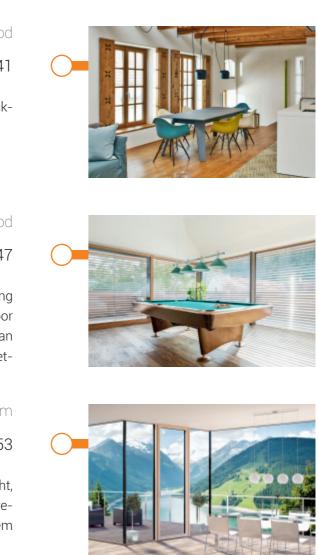

#### LIFTING-SLIDING DOORS 46-47

Contemporary architecture brings nature into the living quarters through extensive glass surfaces. Window/Door elements reaching from the ground to the ceiling that can be slid aside completely ensure a flowing transition between inside and outside.

## MASSIVApassiv

architecture Contemporary brings nature into the living quarters through extensive glass surfaces. Window/Door elements reaching from the ground to the ceiling that can be slid aside completely ensure a flowing transition between inside and outside. Optimum use of indoor space is provided by the application of space-saving opening windows/ doors featuring lifting-sliding elements, compared to turning sashes/leafs, and the expansive glazing dimensions flood rooms with light. Large sliding elements are made possible through the specific, especially sturdy structure of lifting-sliding doors by Katzbeck. As these elements can be of considerable weight, a sophisticated technology facilitates the opening and closing of these: the perfect transmission of the opening mechanism enables an ease in opening - and the element glides to one side with a minimum use of force.