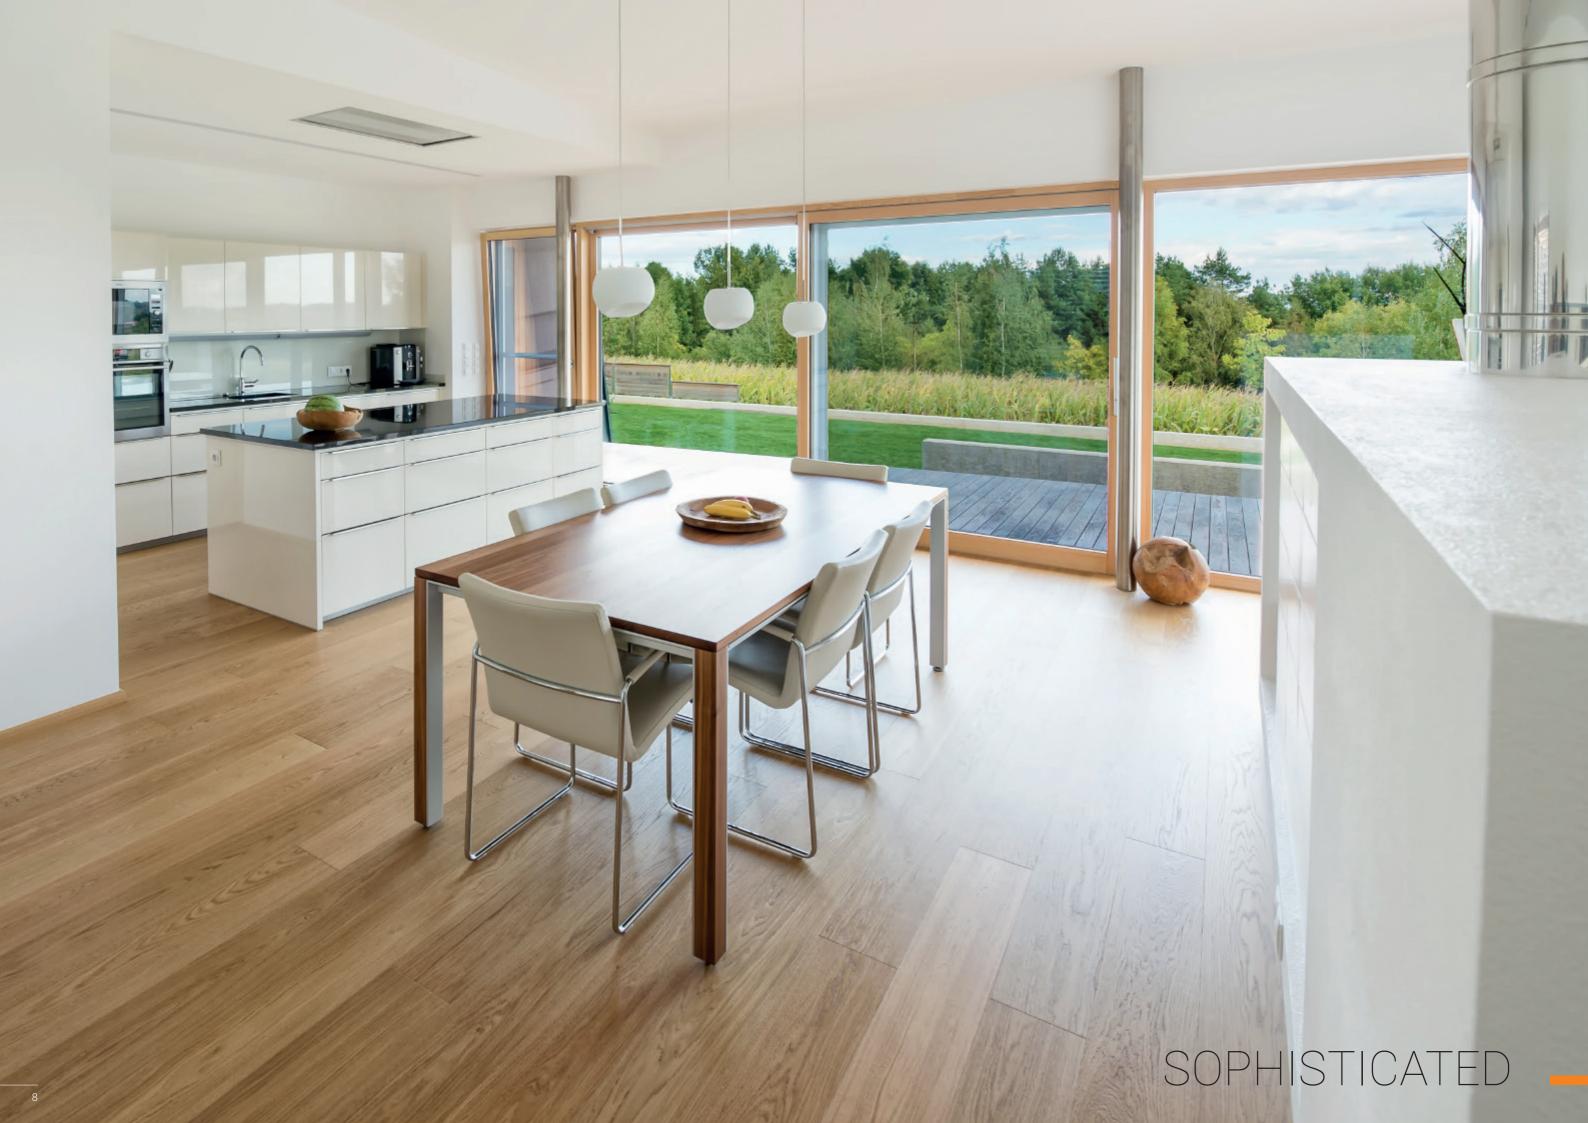

#### LIFTING-SLIDING DOORS 46-47

Contemporary architecture brings nature into the living quarters through extensive glass surfaces. Window/Door elements reaching from the ground to the ceiling that can be slid aside completely ensure a flowing transition between inside and outside.

## MASSIVApassiv

architecture Contemporary brings nature into the living quarters through extensive glass surfaces. Window/Door elements reaching from the ground to the ceiling that can be slid aside completely ensure a flowing transition between inside and outside. Optimum use of indoor space is provided by the application of space-saving opening windows/ doors featuring lifting-sliding elements, compared to turning sashes/leafs, and the expansive glazing dimensions flood rooms with light. Large sliding elements are made possible through the specific, especially sturdy structure of lifting-sliding doors by Katzbeck. As these elements can be of considerable weight, a sophisticated technology facilitates the opening and closing of these: the perfect transmission of the opening mechanism enables an ease in opening - and the element glides to one side with a minimum use of force.