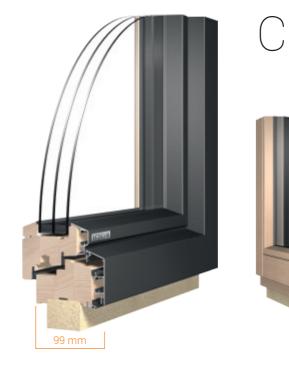

#### 26-31 COMBINA / COMBINApassiv

The special thickness of wood and the high stability of the sashes, window frames, and fittings provide the strongest arguments of the COMBINA window system. They warrant a safe, cosy and comfortable home.

## COMBINA COMBINApassiv

The special thickness of wood and the high stability of the sashes, window frames, and fittings provide the strongest arguments of the COMBINA window system. They warrant a safe, cosy and comfortable home. Both models are suitable for passive houses, i.e. they are in accordance with the high thermal protection standards required for energy efficient construction.