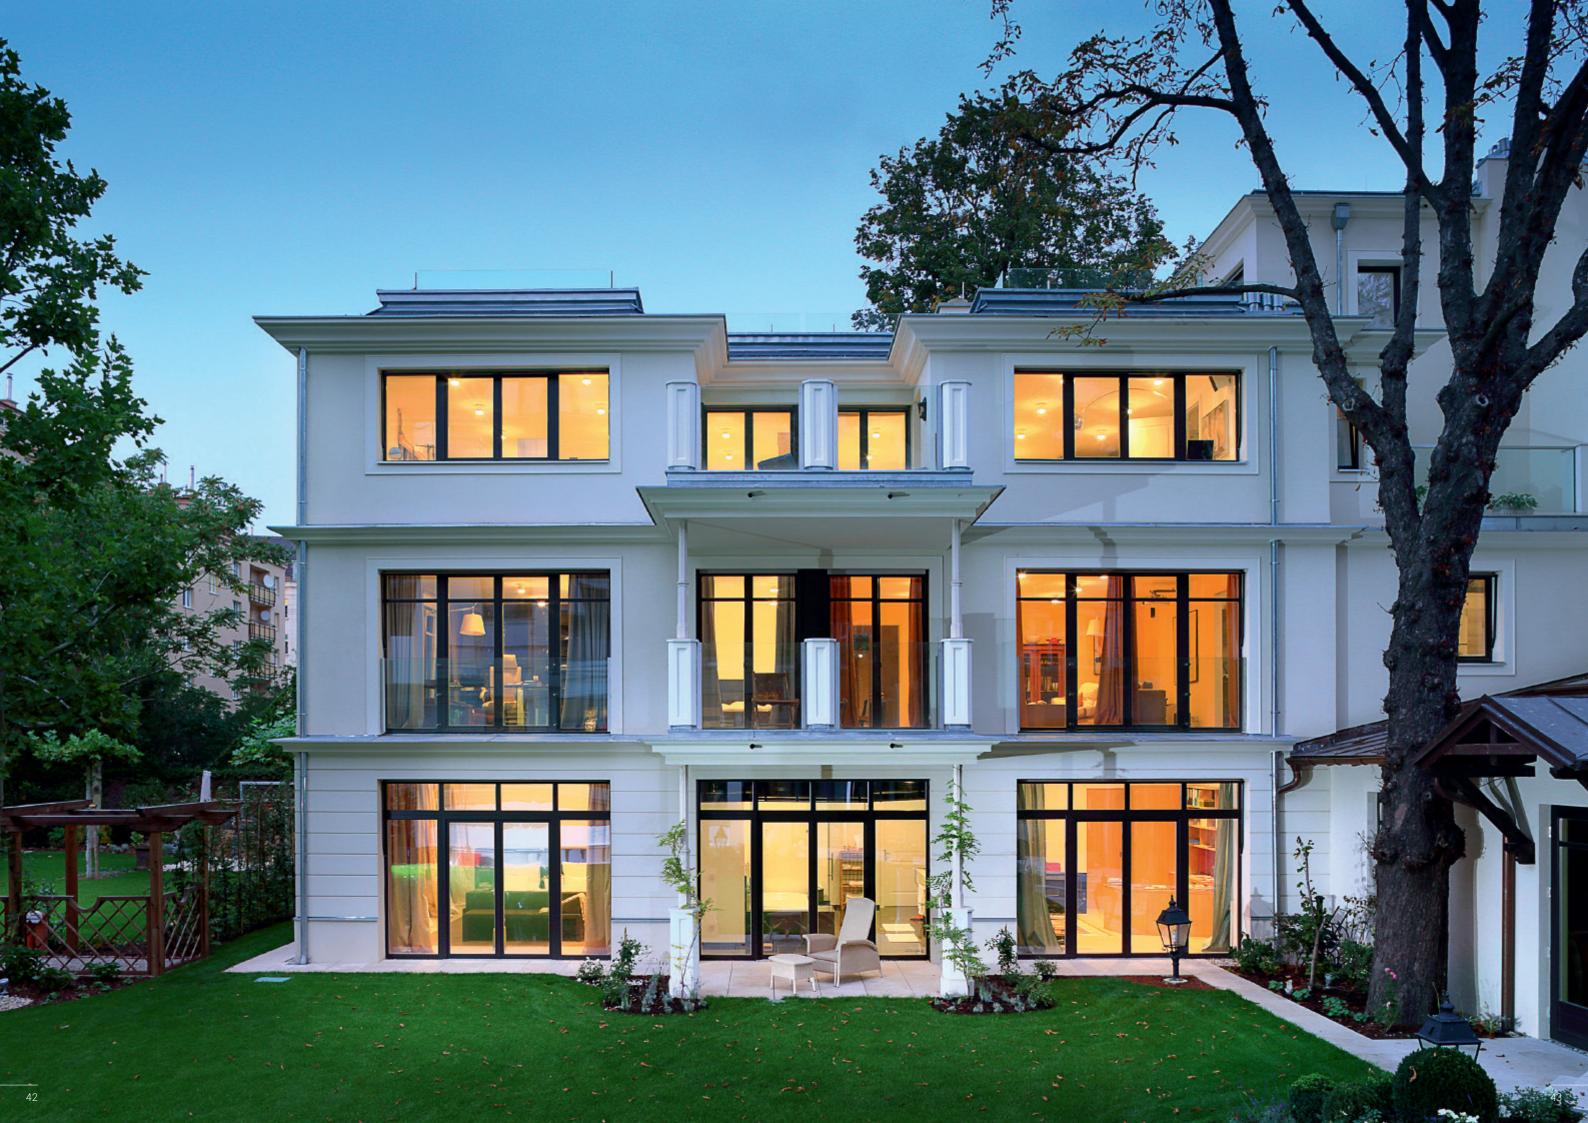

## DESIGN

woodaluminium

Contemporary architecture calls for clarity and straight-forwardness. Katzbeck honors these requirements through its new LINEA window innovation – a flush-mounted woodaluminium window that serves as a design object in and of itself.

The flush-mounted window system for contemporary architecture represents high-quality looks, exceptional longevity, and maximum energy efficiency. The sashes and frame line up with the wall in one, thereby providing each room with a clear, contemporary feeling. The slender wood profile and the enlarged glass surfaces facilitate rooms flooded with light and provide for unique views.

Moderne architecture calls for clarity and straight-fowardness. This demand is met through the LINEA innovation of windows by Katzbeck - a flush-mount woodaluminium window which presents itself as a design object.