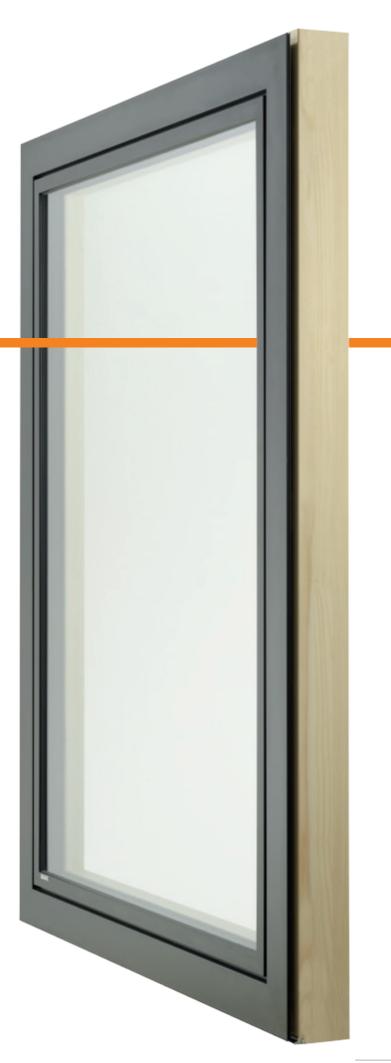

## DESIGN

woodaluminium

Contemporary architecture calls for clarity and straight-forwardness. Katzbeck honors these requirements through its new LINEA window innovation – a flush-mounted woodaluminium window that serves as a design object in and of itself.

The flush-mounted window system for contemporary architecture represents high-quality looks, exceptional longevity, and maximum energy efficiency. The sashes and frame line up with the wall in one, thereby providing each room with a clear, contemporary feeling. The slender wood profile and the enlarged glass surfaces facilitate rooms flooded with light and provide for unique views.