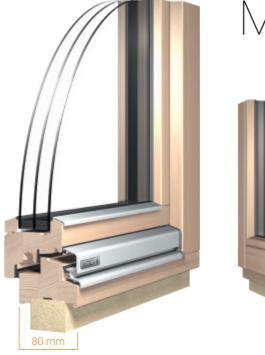

## COMBINA COMBINApassiv

The special thickness of wood and the high stability of the sashes, window frames, and fittings provide the strongest arguments of the COMBINA window system. They warrant a safe, cosy and comfortable home. Both models are suitable for passive houses, i.e. they are in accordance with the high thermal protection standards required for energy efficient construction.

COMBINApassiv represents the strongest woodaluminium window of the Katzbeck product range, featuring a frame thickness of 111mm and standard triple glazing. Therefore, the woodaluminium and wood window specialist provides a good feeling along with a long-term effect.