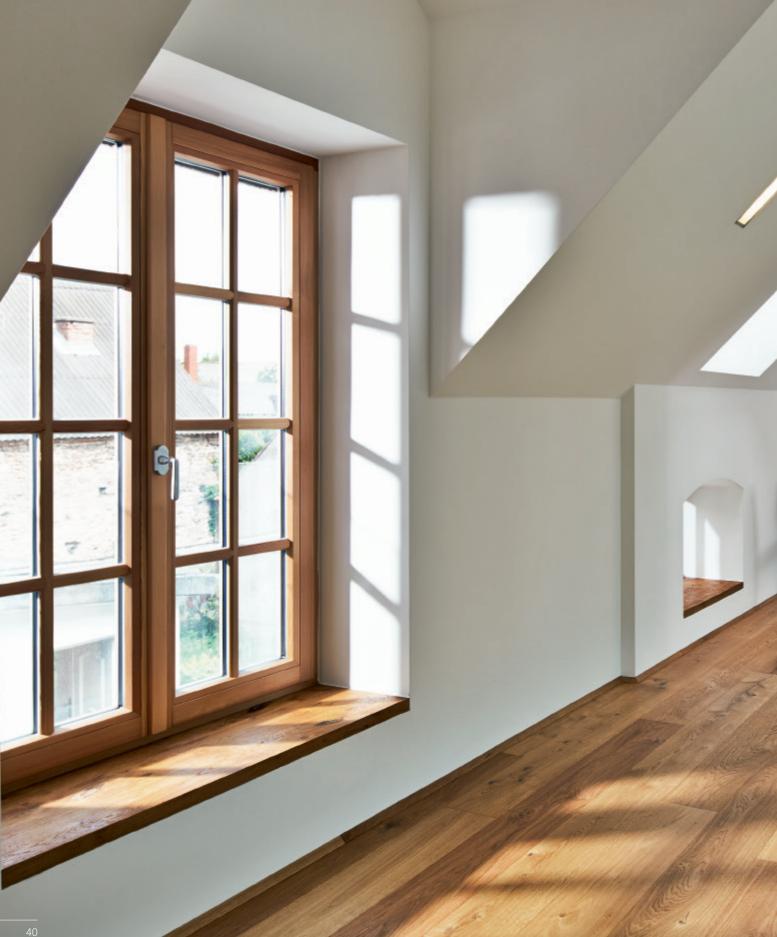

## INDOOR FEEL-GOOD COMFORT & CLIMATE PROTECTION WITH WOOD

Wood is natural, looks good and feels good. But wood offers more than that:

It is a natural material and as such it combines flexibility in designing with outstanding technical properties and advantages for building biology.

In addition wood is the most sustainable construction material. It grows continuously, the energy needed for processing is low and does not generate leavings wich are environmentally harmful. Wood is available for generations to come and returns at the end into the natural cycle again. Everyone who is using local wood for building contruction is not only doing something positive for himself but also for nature and environment.