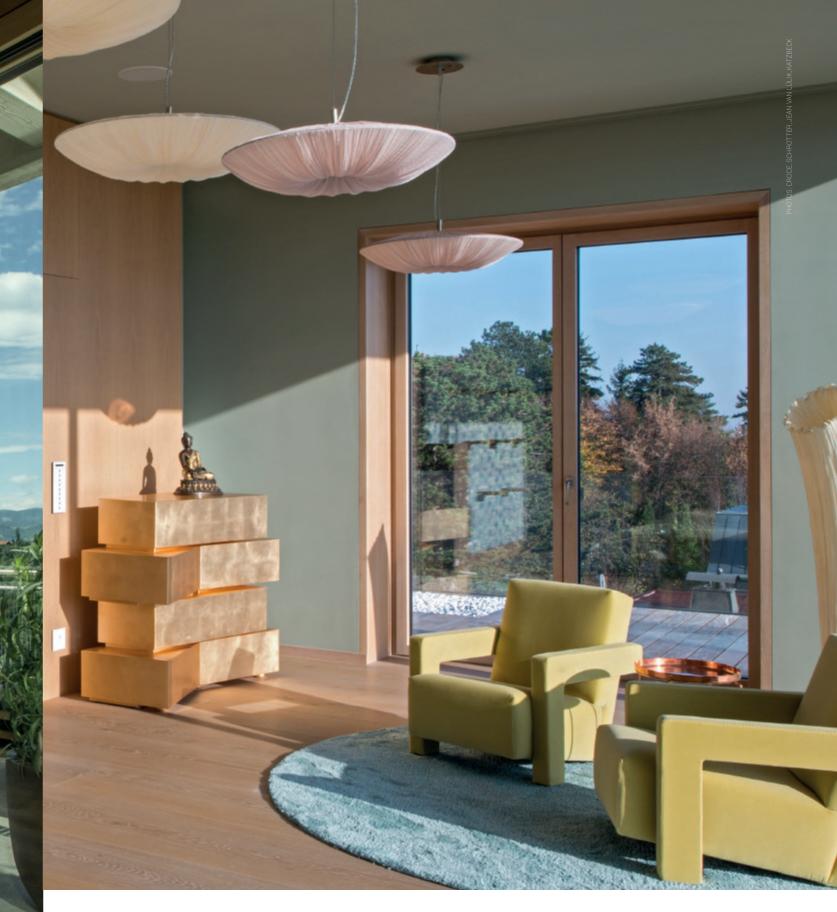

DESIGN, the innovative woodaluminium window from our own research and development department combines high quality design, maximum energy efficiency, the highest level of safety and extraordinary comfort. Remarkable details, top-of-the-line appearance and state-of-the-art technology make DESIGN the frontrunner of sophisticated architecture. The very slim wood elevation increases the glazing surface and improves the thermal protection value of the window. The result: bright, open and rooms suffused with light.

The revolutionary, micro-foam sealant increases longevity and durability and improves soundproofing and thermal protection. Katzbeck – the specialist for woodaluminium and wood windows.

Window Values according to Standards BestValue triple-glazing Uw 0,75

## DESIGN

woodaluminium

Contemporary architecture calls for clarity and straight-forwardness. Katzbeck honors these requirements through its new LINEA window innovation – a flush-mounted woodaluminium window that serves as a design object in and of itself.

The flush-mounted window system for contemporary architecture represents high-quality looks, exceptional longevity, and maximum energy efficiency. The sashes and frame line up with the wall in one, thereby providing each room with a clear, contemporary feeling. The slender wood profile and the enlarged glass surfaces facilitate rooms flooded with light and provide for unique views.