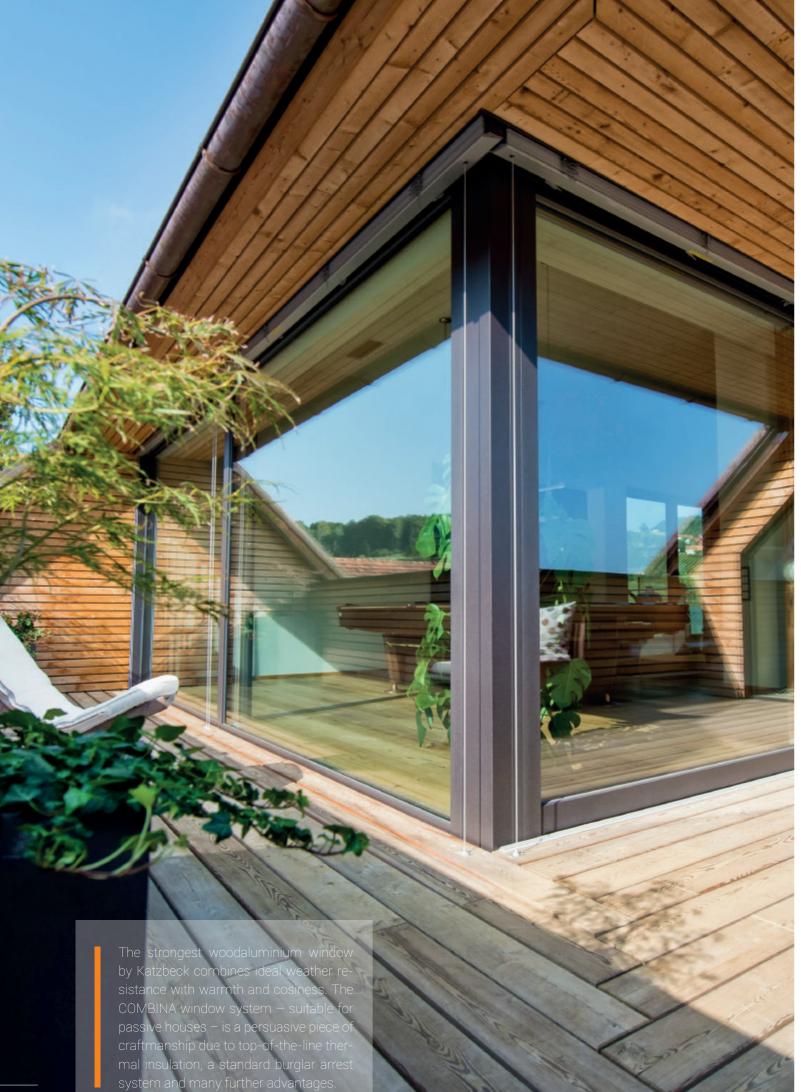

#### 26-31 COMBINA / COMBINApassiv

The special thickness of wood and the high stability of the sashes, window frames, and fittings provide the strongest arguments of the COMBINA window system. They warrant a safe, cosy and comfortable home.

## COMBINA COMBINApassiv

The special thickness of wood and the high stability of the sashes, window frames, and fittings provide the strongest arguments of the COMBINA window system. They warrant a safe, cosy and comfortable home. Both models are suitable for passive houses, i.e. they are in accordance with the high thermal protection standards required for energy efficient construction.

COMBINApassiv represents the strongest woodaluminium window of the Katzbeck product range, featuring a frame thickness of 111mm and standard triple glazing. Therefore, the woodaluminium and wood window specialist provides a good feeling along with a long-term effect.