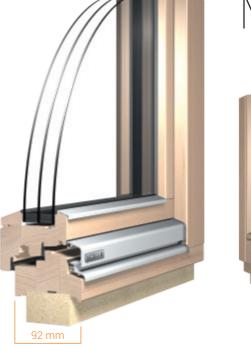

## MASSIVA MASSIVApassiv

Even stronger and sturdier – featuring solid wood thickness MASSIVA stands for highest stability and safety. Suitable for passive homes, the "toughest" innovation by Katzbeck – the specialist for woodaluminium and wood windows is convincing through its 100 percent natural insulation. Burglary arrest details and very high stability of the casements, frames, and fittings, as well as extraordinarily strong laminated safety glass create a feeling of absolute security within your own home for a very long time; Katzbeck stands for longevity with 65 years of experience and quality.

# POWERHOUSE

Window Values according to Standards BestValue triple-glazing Uw 0,75

Window Values according to Standards BestValue triple-glazing Uw 0,71

MASSIVA