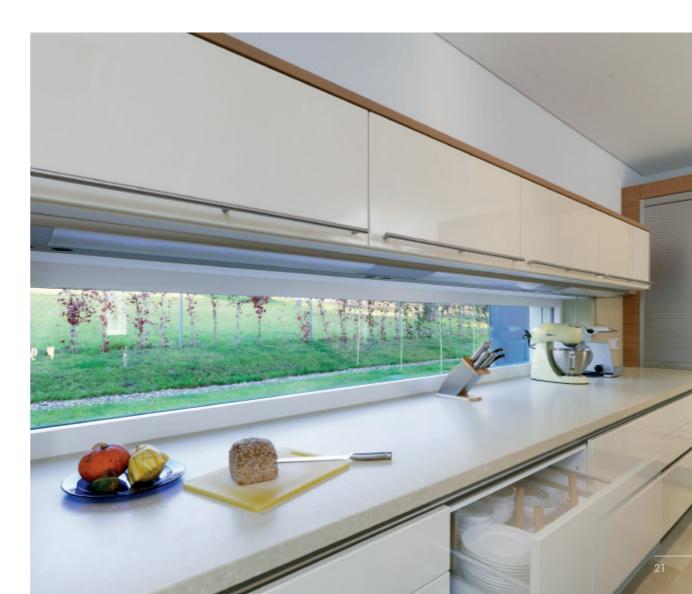

#### LIFTING-SLIDING DOORS 46-47

Contemporary architecture brings nature into the living quarters through extensive glass surfaces. Window/Door elements reaching from the ground to the ceiling that can be slid aside completely ensure a flowing transition between inside and outside.

## MASSIVApassiv

architecture Contemporary brings nature into the living quarters through extensive glass surfaces. Window/Door elements reaching from the ground to the ceiling that can be slid aside completely ensure a flowing transition between inside and outside. Optimum use of indoor space is provided by the application of space-saving opening windows/ doors featuring lifting-sliding elements, compared to turning sashes/leafs, and the expansive glazing dimensions flood rooms with light. Large sliding elements are made possible through the specific, especially sturdy structure of lifting-sliding doors by Katzbeck. As these elements can be of considerable weight, a sophisticated technology facilitates the opening and closing of these: the perfect transmission of the opening mechanism enables an ease in opening - and the element glides to one side with a minimum use of force.