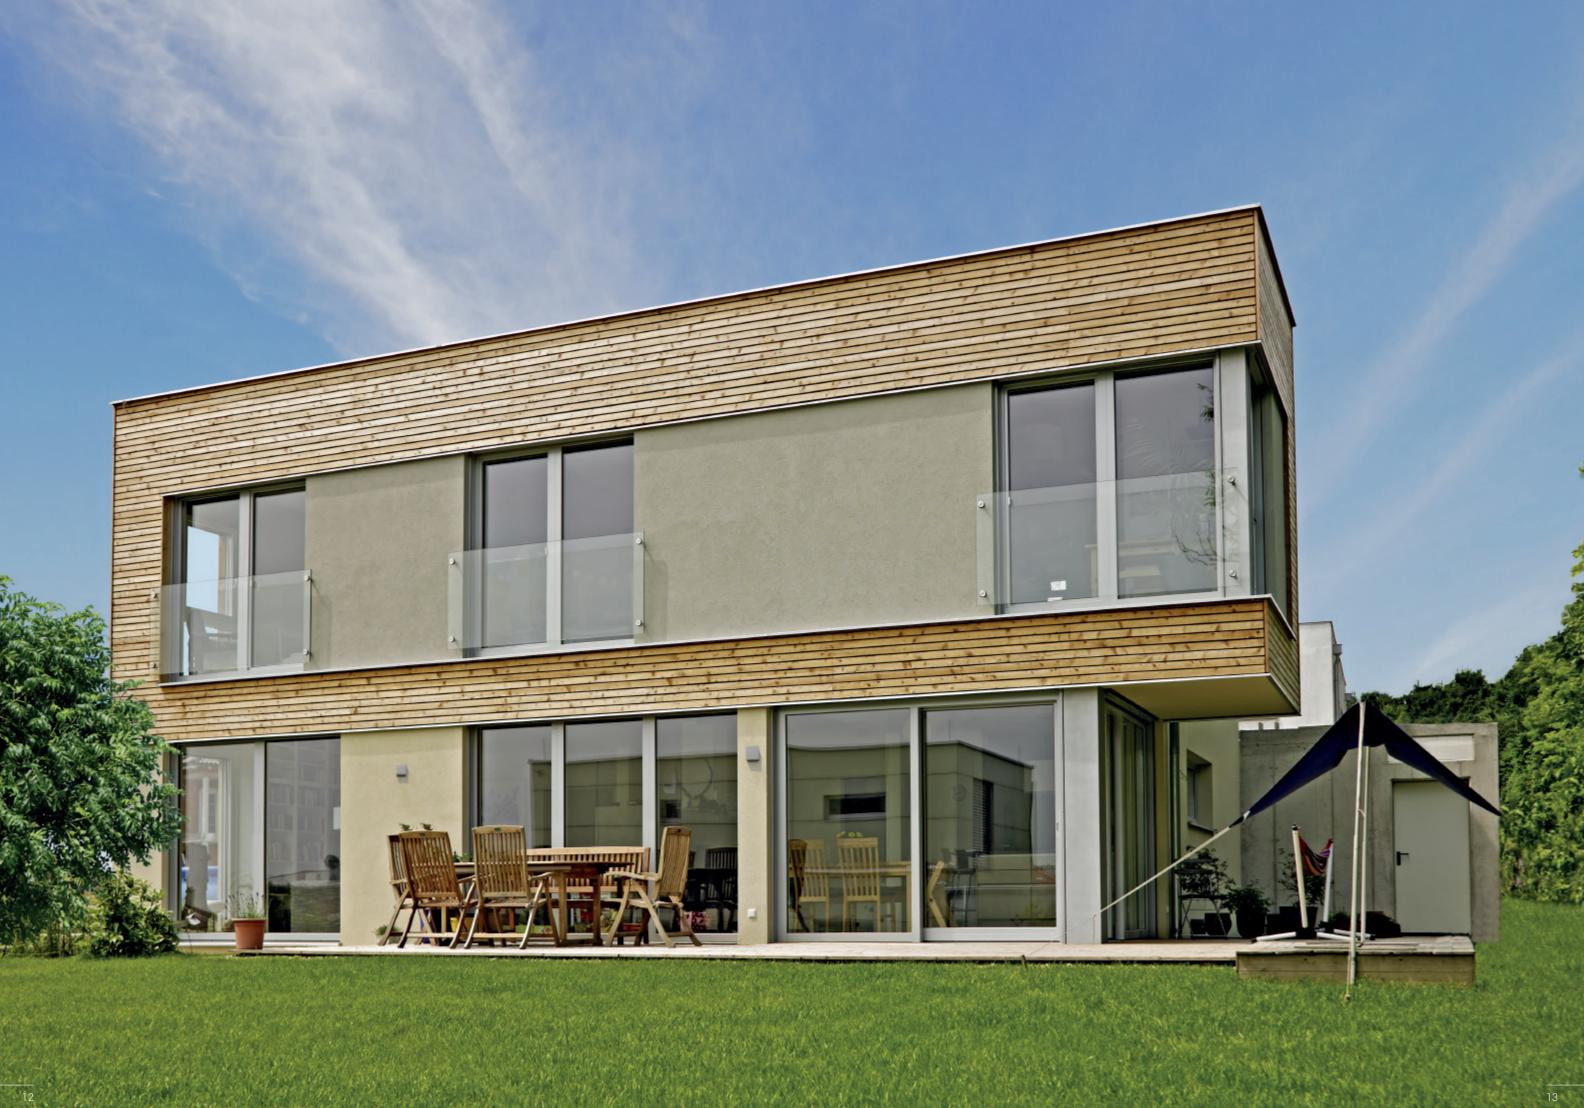

DESIGN, the innovative woodaluminium window from our own research and development department combines high quality design, maximum energy efficiency, the highest level of safety and extraordinary comfort. Remarkable details, top-of-the-line appearance and state-of-the-art technology make DESIGN the frontrunner of sophisticated architecture. The very slim wood elevation increases the glazing surface and improves the thermal protection value of the window. The result: bright, open and rooms suffused with light.