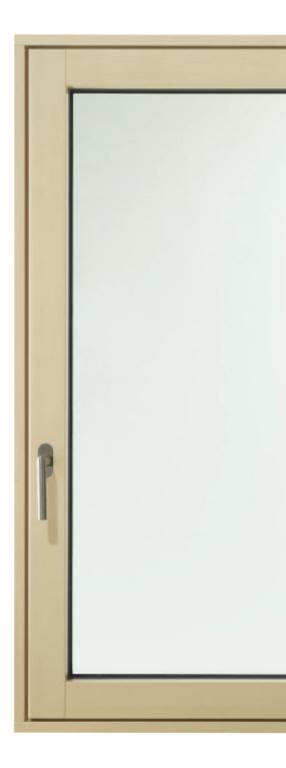

DESIGN, the innovative woodaluminium window from our own research and development department combines high quality design, maximum energy efficiency, the highest level of safety and extraordinary comfort. Remarkable details, top-of-the-line appearance and state-of-the-art technology make DESIGN the frontrunner of sophisticated architecture. The very slim wood elevation increases the glazing surface and improves the thermal protection value of the window. The result: bright, open and rooms suffused with light.

The revolutionary, micro-foam sealant increases longevity and durability and improves soundproofing and thermal protection. Katzbeck – the specialist for woodaluminium and wood windows.

Window Values according to Standards BestValue triple-glazing Uw 0,75