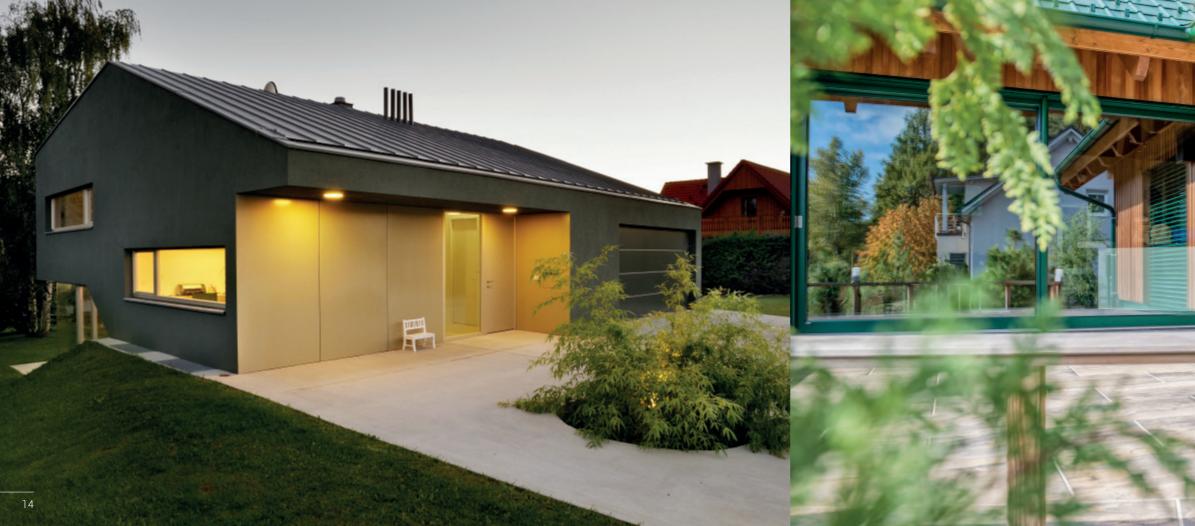

## DESIGN

woodaluminium

Contemporary architecture calls for clarity and straight-forwardness. Katzbeck honors these requirements through its new LINEA window innovation – a flush-mounted woodaluminium window that serves as a design object in and of itself.

The flush-mounted window system for contemporary architecture represents high-quality looks, exceptional longevity, and maximum energy efficiency. The sashes and frame line up with the wall in one, thereby providing each room with a clear, contemporary feeling. The slender wood profile and the enlarged glass surfaces facilitate rooms flooded with light and provide for unique views.

Moderne architecture calls for clarity and straight-fowardness. This demand is met through the LINEA innovation of windows by Katzbeck - a flush-mount woodaluminium window which presents itself as a design object.