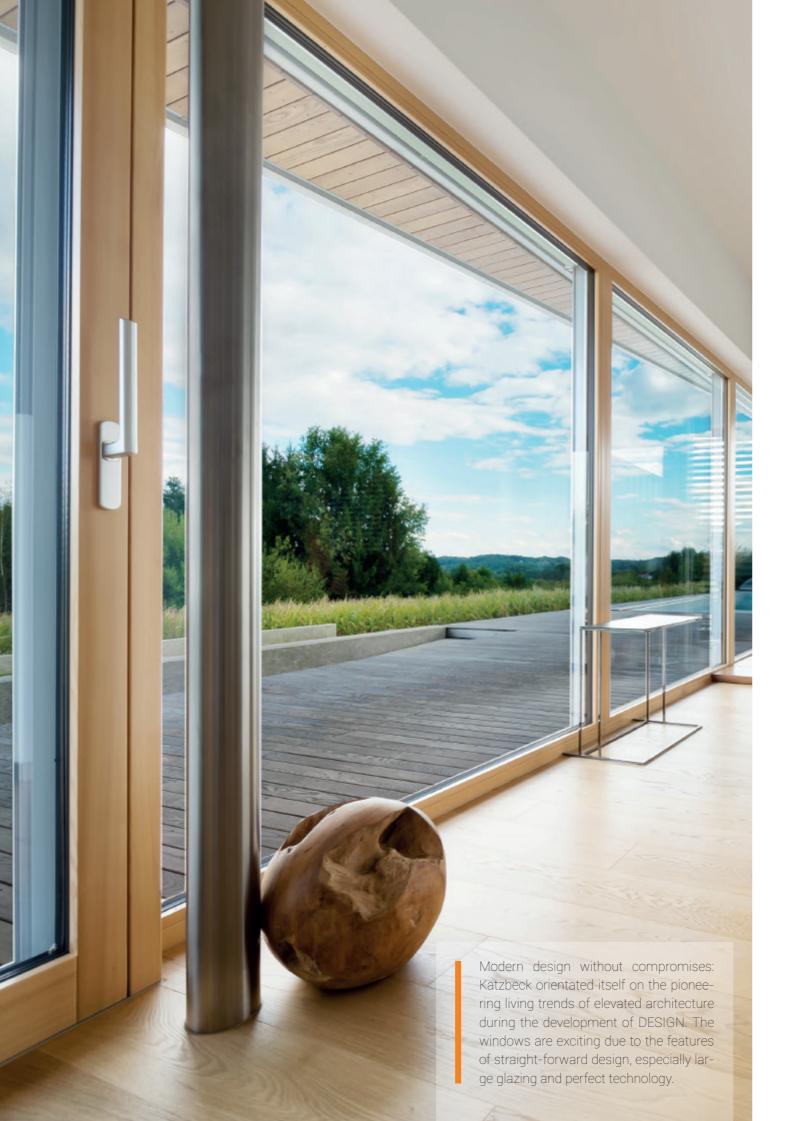

woodaluminium

Design is

thinking

made

visual.

Saul Bass, Designer

STRAIGHT-FORWARD DESIGN VISIBLE =

DESIGN

DESIGN, the innovative woodaluminium window from our own research and development department combines high quality design, maximum energy efficiency, the highest level of safety and extraordinary comfort. Remarkable details, top-of-the-line appearance and state-of-the-art technology make DESIGN the frontrunner of sophisticated architecture. The very slim wood elevation increases the glazing surface and improves the thermal protection value of the window. The result: bright, open and rooms suffused with light.