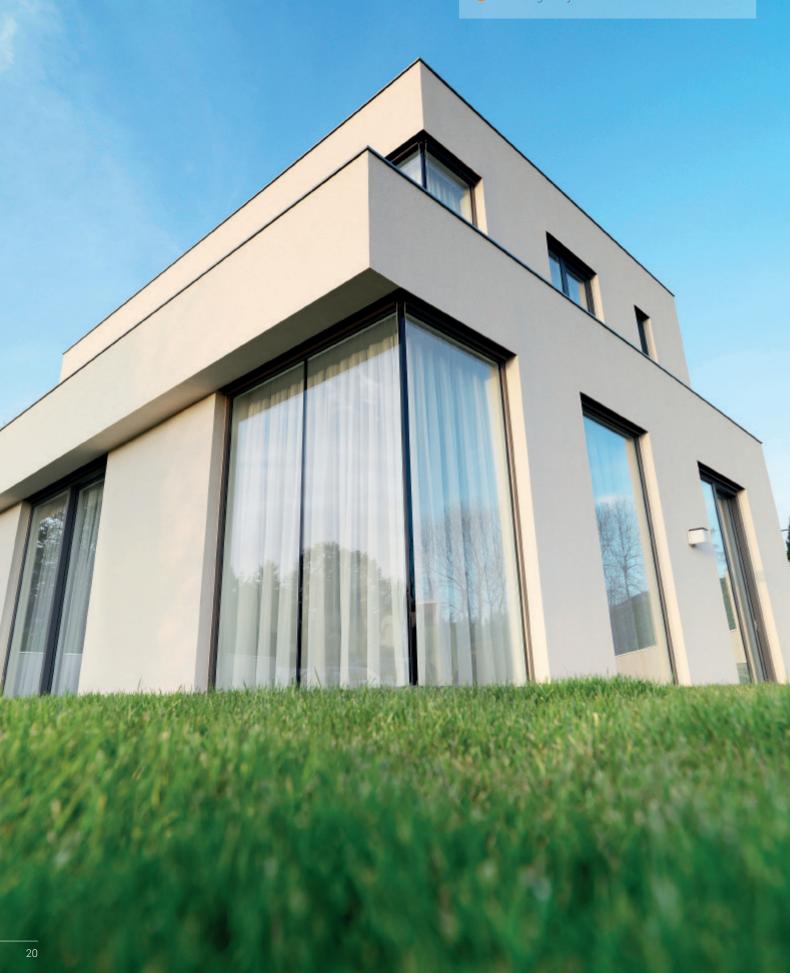

#### 16-21 **LINEA**

Contemporary architecture calls for clarity and straight-forwardness. Katzbeck honors these requirements through its new LINEA window innovation.

## DESIGN

woodaluminium

Contemporary architecture calls for clarity and straight-forwardness. Katzbeck honors these requirements through its new LINEA window innovation – a flush-mounted woodaluminium window that serves as a design object in and of itself.

The flush-mounted window system for contemporary architecture represents high-quality looks, exceptional longevity, and maximum energy efficiency. The sashes and frame line up with the wall in one, thereby providing each room with a clear, contemporary feeling. The slender wood profile and the enlarged glass surfaces facilitate rooms flooded with light and provide for unique views.

Moderne architecture calls for clarity and straight-fowardness. This demand is met through the LINEA innovation of windows by Katzbeck - a flush-mount woodaluminium window which presents itself as a design object.