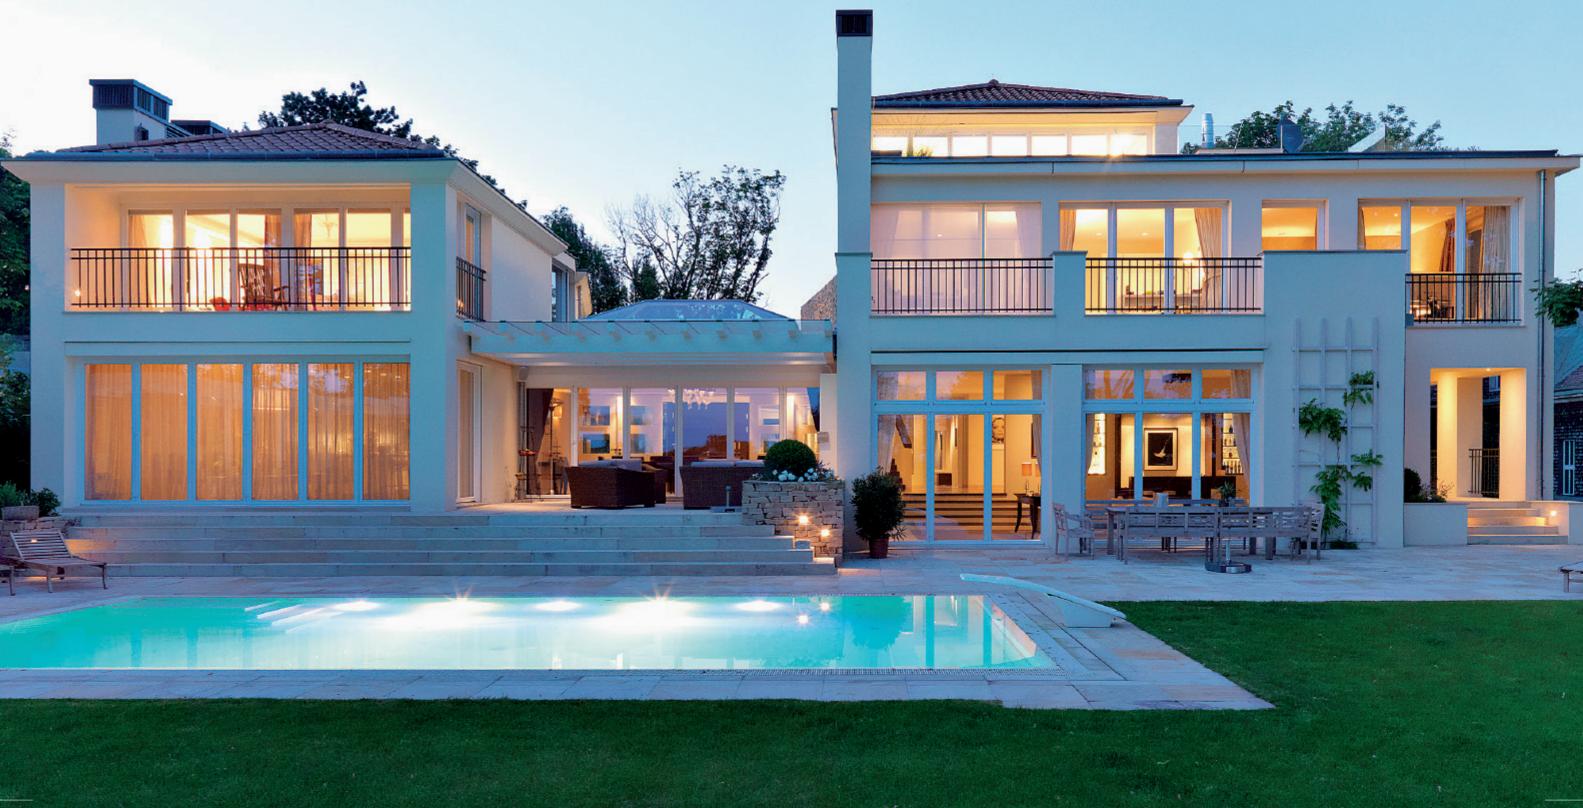

#### LIFTING-SLIDING DOORS 46-47

Contemporary architecture brings nature into the living quarters through extensive glass surfaces. Window/Door elements reaching from the ground to the ceiling that can be slid aside completely ensure a flowing transition between inside and outside.

## MASSIVApassiv

architecture Contemporary brings nature into the living quarters through extensive glass surfaces. Window/Door elements reaching from the ground to the ceiling that can be slid aside completely ensure a flowing transition between inside and outside. Optimum use of indoor space is provided by the application of space-saving opening windows/ doors featuring lifting-sliding elements, compared to turning sashes/leafs, and the expansive glazing dimensions flood rooms with light. Large sliding elements are made possible through the specific, especially sturdy structure of lifting-sliding doors by Katzbeck. As these elements can be of considerable weight, a sophisticated technology facilitates the opening and closing of these: the perfect transmission of the opening mechanism enables an ease in opening - and the element glides to one side with a minimum use of force.