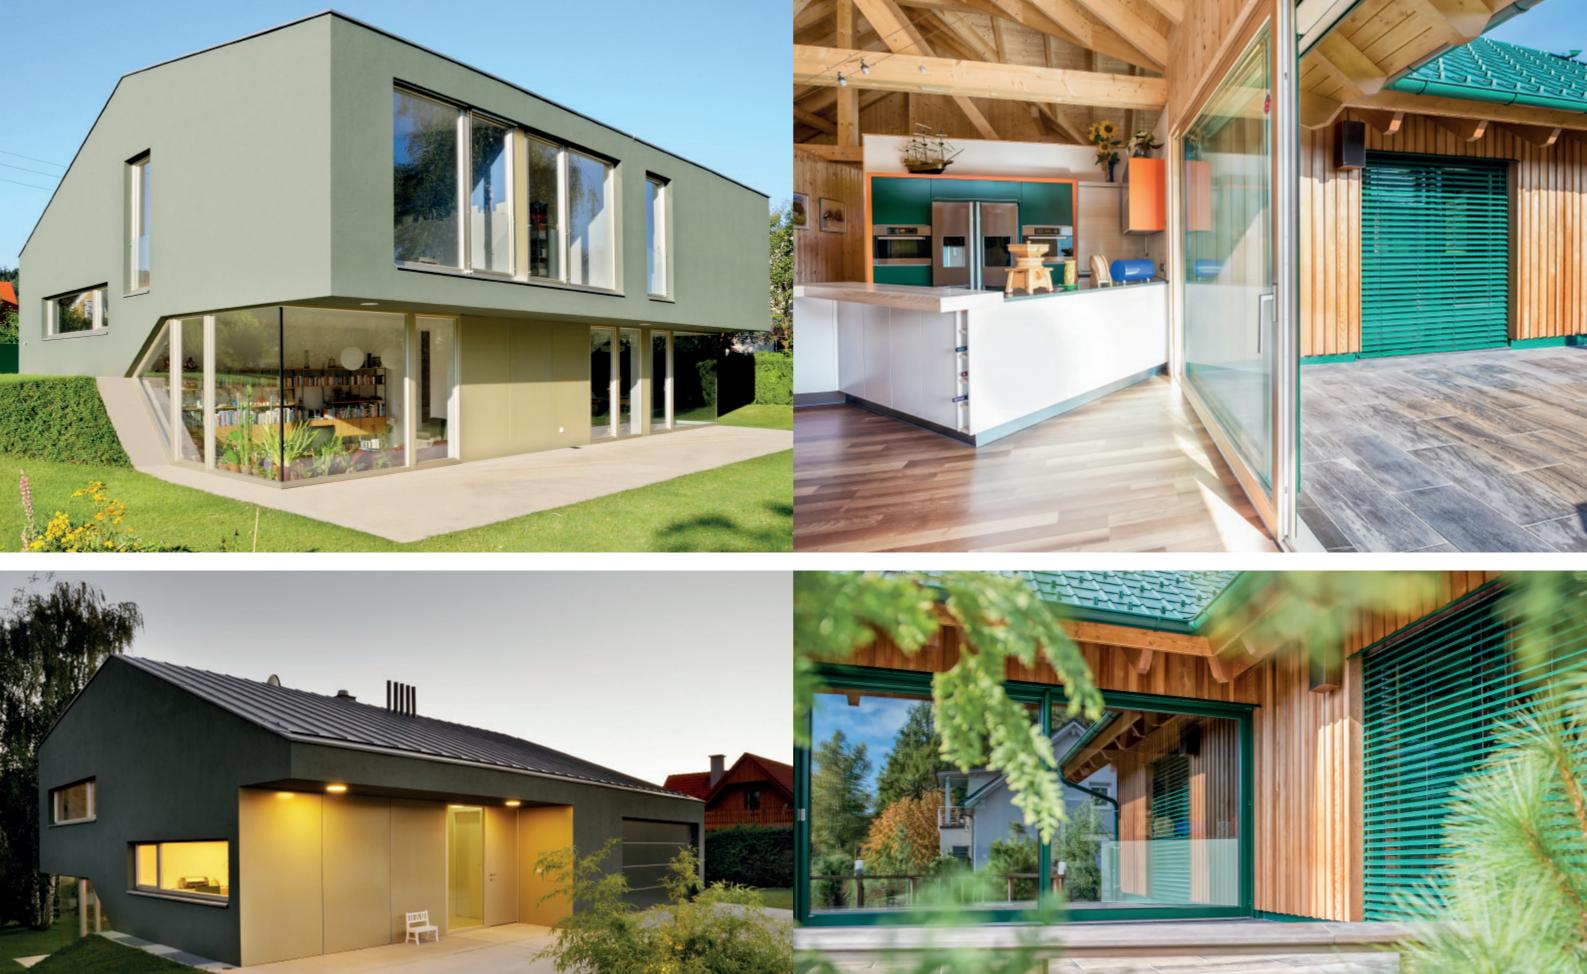

#### LIFTING-SLIDING DOORS 46-47

Contemporary architecture brings nature into the living quarters through extensive glass surfaces. Window/Door elements reaching from the ground to the ceiling that can be slid aside completely ensure a flowing transition between inside and outside.

## MASSIVApassiv

architecture Contemporary brings nature into the living quarters through extensive glass surfaces. Window/Door elements reaching from the ground to the ceiling that can be slid aside completely ensure a flowing transition between inside and outside. Optimum use of indoor space is provided by the application of space-saving opening windows/ doors featuring lifting-sliding elements, compared to turning sashes/leafs, and the expansive glazing dimensions flood rooms with light. Large sliding elements are made possible through the specific, especially sturdy structure of lifting-sliding doors by Katzbeck. As these elements can be of considerable weight, a sophisticated technology facilitates the opening and closing of these: the perfect transmission of the opening mechanism enables an ease in opening - and the element glides to one side with a minimum use of force.