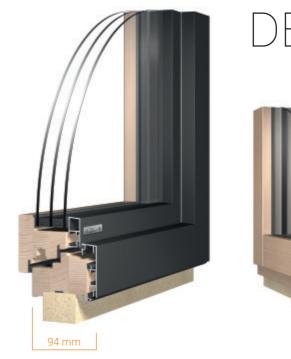

woodaluminium

Design is

thinking

made

visual.

Saul Bass, Designer

STRAIGHT-FORWARD DESIGN VISIBLE =

DESIGN

DESIGN, the innovative woodaluminium window from our own research and development department combines high quality design, maximum energy efficiency, the highest level of safety and extraordinary comfort. Remarkable details, top-of-the-line appearance and state-of-the-art technology make DESIGN the frontrunner of sophisticated architecture. The very slim wood elevation increases the glazing surface and improves the thermal protection value of the window. The result: bright, open and rooms suffused with light.

The revolutionary, micro-foam sealant increases longevity and durability and improves soundproofing and thermal protection. Katzbeck – the specialist for woodaluminium and wood windows.

Window Values according to Standards BestValue triple-glazing Uw 0,75