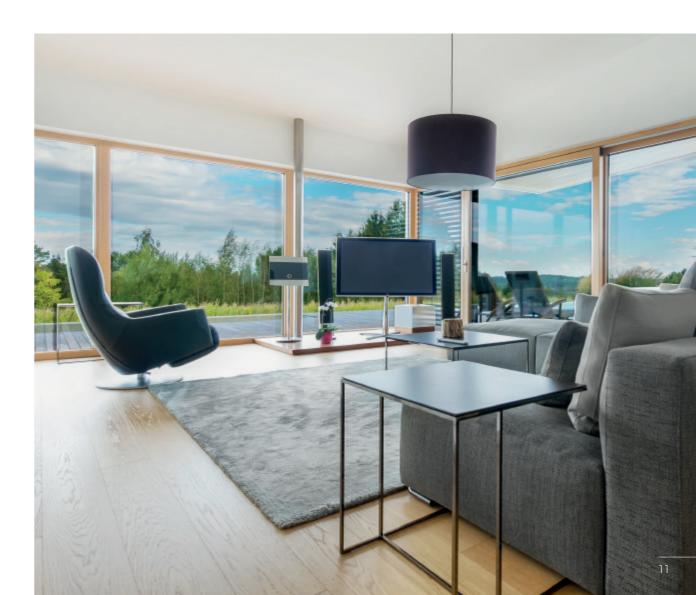

DESIGN, the innovative woodaluminium window from our own research and development department combines high quality design, maximum energy efficiency, the highest level of safety and extraordinary comfort. Remarkable details, top-of-the-line appearance and state-of-the-art technology make DESIGN the frontrunner of sophisticated architecture. The very slim wood elevation increases the glazing surface and improves the thermal protection value of the window. The result: bright, open and rooms suffused with light.