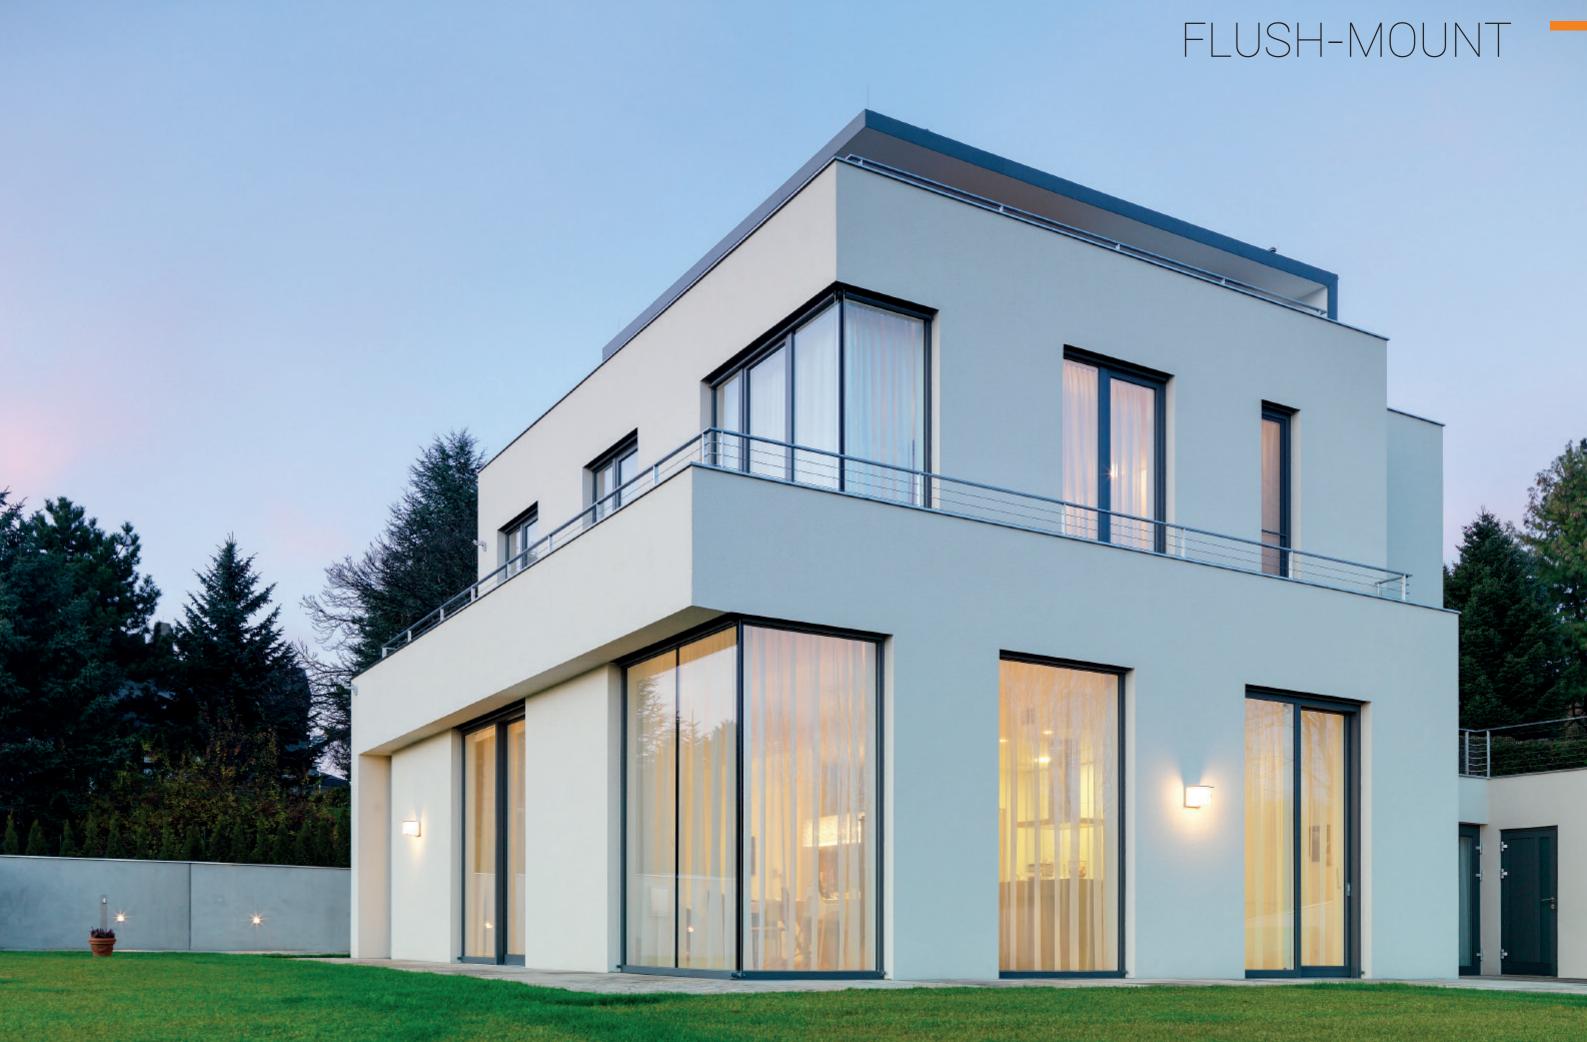

## DESIGN

woodaluminium

Contemporary architecture calls for clarity and straight-forwardness. Katzbeck honors these requirements through its new LINEA window innovation – a flush-mounted woodaluminium window that serves as a design object in and of itself.

The flush-mounted window system for contemporary architecture represents high-quality looks, exceptional longevity, and maximum energy efficiency. The sashes and frame line up with the wall in one, thereby providing each room with a clear, contemporary feeling. The slender wood profile and the enlarged glass surfaces facilitate rooms flooded with light and provide for unique views.

Moderne architecture calls for clarity and straight-fowardness. This demand is met through the LINEA innovation of windows by Katzbeck - a flush-mount woodaluminium window which presents itself as a design object.