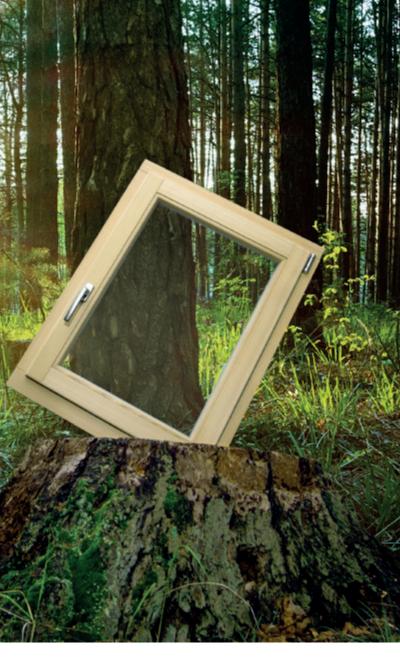

## FOR A CLEAR ECOLOGICAL CONSCIENCE

Katzbeck, the specialist for woodaluminium and wood windows, stands for the preservation of the environment throughout all of its branches.

The basic material for our products is high quality wood, a natural and renewable resource. Throughout our production facilities, sophisticated technology is responsible for the ideal attuning of the individual manufacturing steps, ensuring that neither material nor energy is wasted.

# Wood is one of the most precious raw materials for Katzbeck. We dont accept

illegally harvested wood but demand high standards to increase the availability of wood certified by FSC (Forest Stewardship Council).

In addition wood is the most sustainable construction material. It grows continuously, the energy needed for processing is low and does not generate leavings wich are environmentally harmful. Wood is available for generations to come and returns at the end into the natural cycle again. Everyone who is using local wood for building contruction is not only doing something positive for himself but also for nature and environment.