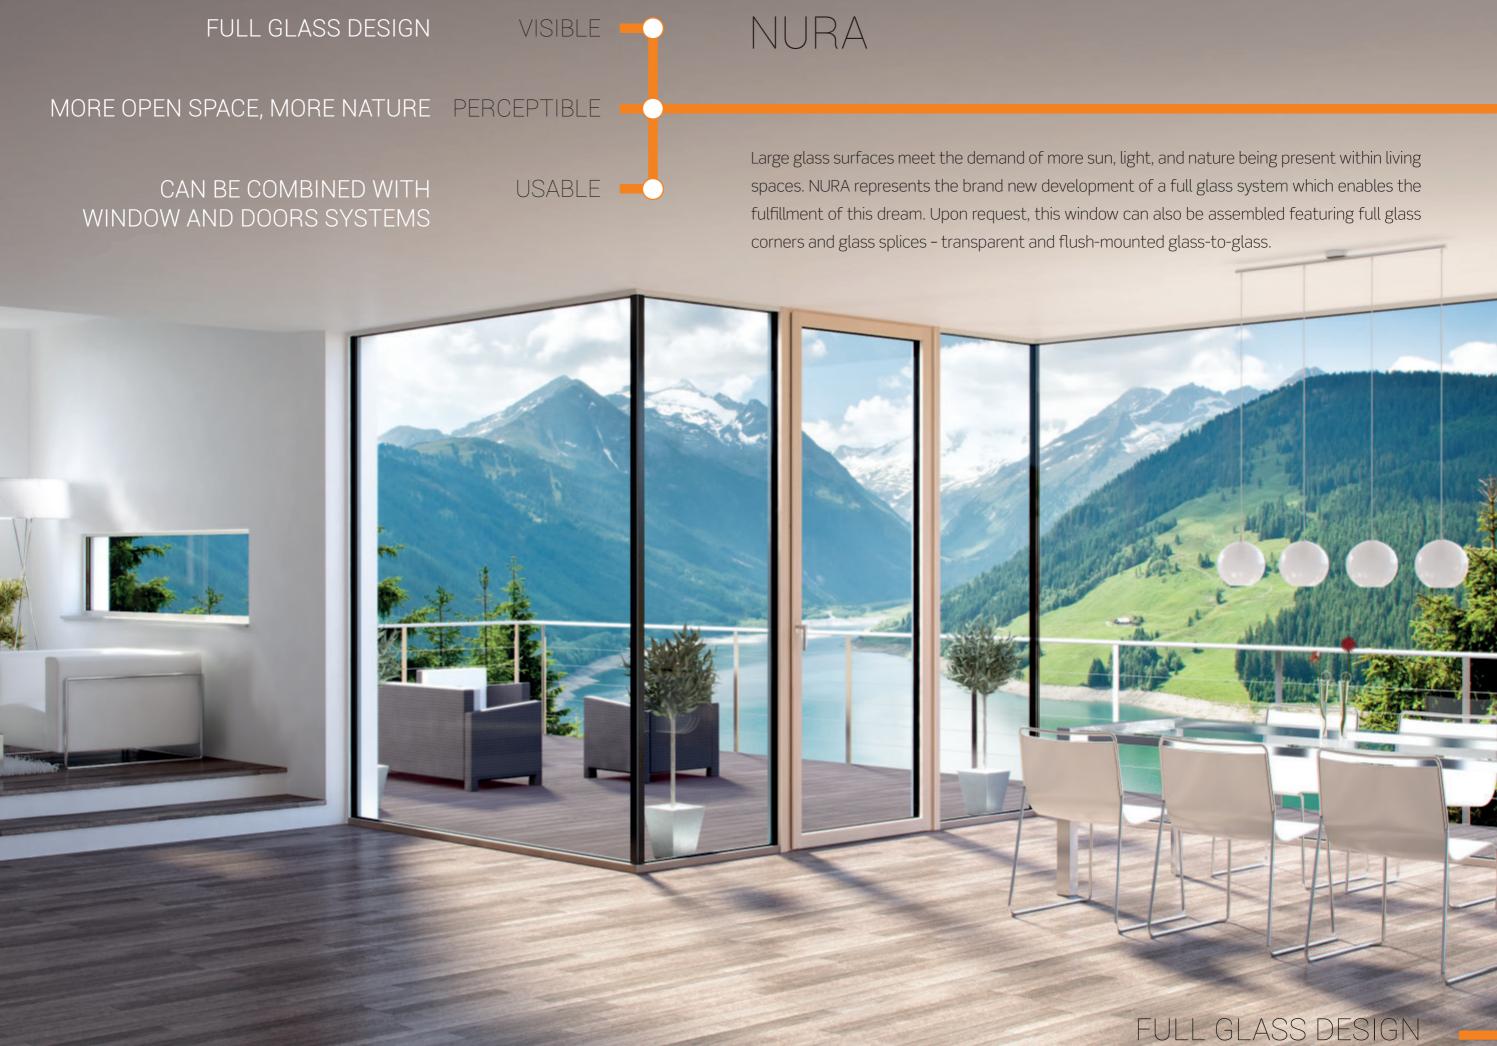

#### **NURA** 52-53

Large glass surfaces meet the demand of more sun, light, and nature being present within living spaces. NURA represents the brand new development of a full glass system which enables the fulfillment of this dream.

DESIGN, the innovative woodaluminium window from our own research and development department combines high quality design, maximum energy efficiency, the highest level of safety and extraordinary comfort. Remarkable details, top-of-the-line appearance and state-of-the-art technology make DESIGN the frontrunner of sophisticated architecture. The very slim wood elevation increases the glazing surface and improves the thermal protection value of the window. The result: bright, open and rooms suffused with light.

The flush-mounted window system for contemporary architecture represents high-quality looks, exceptional longevity, and maximum energy efficiency. The sashes and frame line up with the wall in one, thereby providing each room with a clear, contemporary feeling. The slender wood profile and the enlarged glass surfaces facilitate rooms flooded with light and provide for unique views.